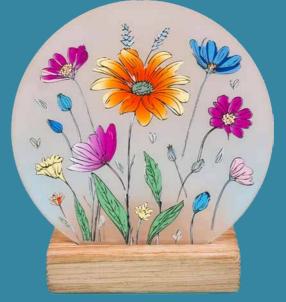

#### Moments Collection

Combining beautiful artwork with handmade Scottish oak bases, our collection of tea-light holders offer a unique gift for all of life's moments.

Freshly updated with new full colour designs.

Stag - M02

Robin - M36

Highland Coo - M01

Thistle - M03

Moments Tea-lights - 13 cm x 13 cm x 8 cm

Wildflowers - M33

True Friends - M04

**Good Friends - M06** 