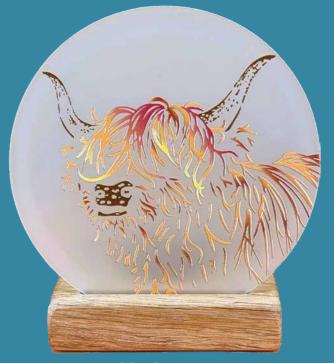

#### Moments Collection

Combining beautiful artwork with handmade Scottish oak bases, our collection of tea-light holders offer a unique gift for all of life's moments.

Freshly updated with new full colour designs.

Stag - M02

Robin - M36

Highland Coo - M01

Thistle - M03

Moments Tea-lights - 13 cm x 13 cm x 8 cm

Wildflowers - M33

True Friends - M04

**Good Friends - M06** 