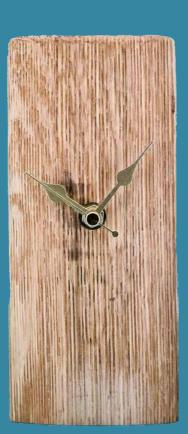

### Tartan Clocks

Inset Scotland Map Clock - LC08 12 cm x 18.5 cm

Framed Scotland Map Clock - LC09 14.5 cm x 21 cm

All our clocks are fully boxed, complete with protective fittings to prevent damage to the clock hands and mechanism during transport.