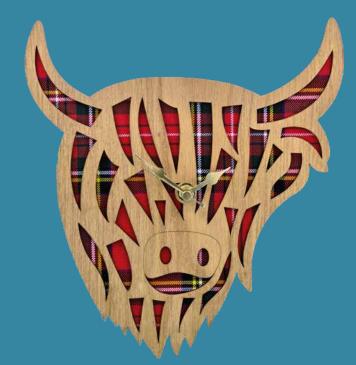

21st - LS82

Happy 65th - LS87

Happy 80th - LS89

**Happy 90th - LS101** 

Scotland Map - LS14 8 cm x 13 cm



Highland Coo - LS54 7.5 cm x 9.5 cm



**Stag - LS16** 10 cm x 11 cm



**Thistle - LS12** 8.5 cm x 9.5 cm



Saltire - LS15 10 cm x 8 cm



Heart - LS13



Ma Wee Granny - LS40 10 cm x 9 cm



Ma Braw Maw - LS41 10 cm x 9 cm



Ma Best Pal - LS45 10 cm x 9 cm

We can also create bespoke lucky sixpences for any special occasion. More designs available online at: www.LTCreations.co.uk/Lucky

### Tartan Clocks



Inset Scotland Map Clock - LC08 12 cm x 18.5 cm



Framed Scotland Map Clock - LC09 14.5 cm x 21 cm

All our clocks are fully boxed, complete with protective fittings to prevent damage to the clock hands and mechanism during transport.



Stag Clock - LC16 25 cm Diameter



Coo Clock - LC14 23 cm x 25 cm

#### Custom Products







#### **Tartan Coasters & Hanging Decorations**

In the past 5 years, we have created over 200 custom designed coasters. This could be something as simple as adding a town/region name to an exisiting product making it specific to your area. Or something entirely new that could feature a local landmark or regional phrase.

Many designs can also be created as both a hanger & a coaster that features the same centrepiece, giving customers the choice of which style they prefer.













If you are interested in creating a custom design then please get in touch: Sales@LTCreations.co.uk

With no design fees and very low pack sizes.

#### **Lucky Sixpences**

Whether it's for a special occasion or a design specific to your area, our