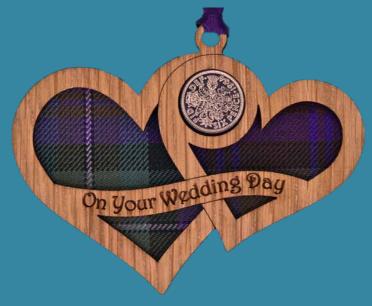

## Lucky Sixpences

Heart - Mr & Mrs - LS20 10 cm x 9 cm

Heart - Mr & Mr - LS21 10 cm x 9 cm

Heart - Mrs & Mrs - LS22 10 cm x 9 cm

Horseshoe - LS100 9 cm x 10 cm

Wedding Day - LS46 10.5 cm x 8 cm

Thistles - Mr & Mrs - LS23 8 cm x 10 cm