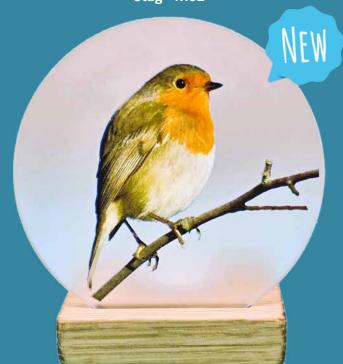

#### Moments Collection

Combining beautiful artwork with handmade Scottish oak bases, our collection of tea-light holders offer a unique gift for all of life's moments.

Freshly updated with new full colour designs.

Stag - M02

Robin - M36

Highland Coo - M01

Thistle - M03

Moments Tea-lights - 13 cm x 13 cm x 8 cm

Wildflowers - M33

True Friends - M04

**Good Friends - M06** 