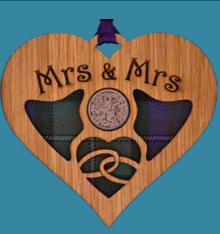

## Lucky Sixpences

Heart - Mr & Mrs - LS20 10 cm x 9 cm

Heart - Mr & Mr - LS21 10 cm x 9 cm

Heart - Mrs & Mrs - LS22 10 cm x 9 cm

Horseshoe - LS100 9 cm x 10 cm

Wedding Day - LS46 10.5 cm x 8 cm

Thistles - Mr & Mrs - LS23 8 cm x 10 cm