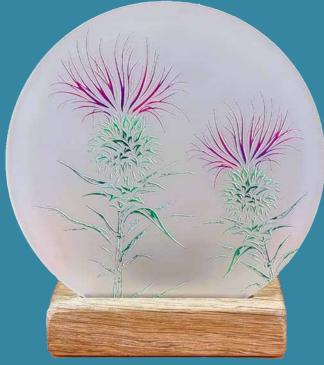

#### Moments Collection

Combining beautiful artwork with handmade Scottish oak bases, our collection of tea-light holders offer a unique gift for all of life's moments.

Freshly updated with new full colour designs.

Stag - M02

Robin - M36

Highland Coo - M01

Thistle - M03

Moments Tea-lights - 13 cm x 13 cm x 8 cm

Wildflowers - M33

True Friends - M04

**Good Friends - M06** 