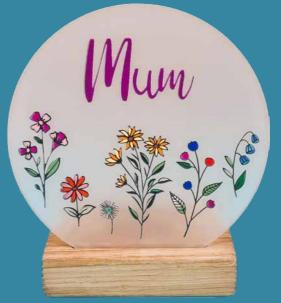

offer a unique gift for all of life's moments.

Freshly updated with new full colour designs.



Stag - M02



Robin - M36



Highland Coo - M01



Thistle - M03



Moments Tea-lights - 13 cm x 13 cm x 8 cm



Wildflowers - M33



True Friends - M04



**Good Friends - M06** 



Puffins - M35



Good for your soul - M05



Angels are near - M07



Posher than next door - M08



**Home Sweet Home - M27** 



Family makes a house a home - M10



Lang May Yer Lum Reek - M16



One cat short of crazy - M15



What part of woof - M14



Mum, you're one in a million - M11



Ma Braw Maw - M17

Creations

Who needs a fairy godmother when you have a Granny

Fairy Godmother - M13

**Every item in our Moments Collection comes** individually boxed to ensure they reach you and your customers safely.



**Mum Wildflowers - M29** 



**Best Friends - M28** 

## Heart Tea-lights



Our range of tea-light holders are all lovingly handmade from reclaimed Scottish oak whisky barrels.

Now indivually boxed.

With reclaimed oak whisky barrel staves each piece of wood is different in size, finish & appearance. This means that no two pieces are ever the same.

Twin Heart Tea-Light - BH04 28 cm x 22 cm x 10 cm



Small Heart Tea-Light - BH01 14 cm x 16 cm x 7 cm



Med Heart Tea-Light - BH02 21 cm x 21 cm x 7 cm

### Drinkware



Twin Shot Glass Set - WSS02 20 cm Wide

All our Pewter Shot Glass bases are handmade from Scottish oak whisky barrels and feature genuine Harris Tweed inserts.

Shot glasses encased in Pewter with stag and thistle decoration included in set.

Made in

Scotland



Single