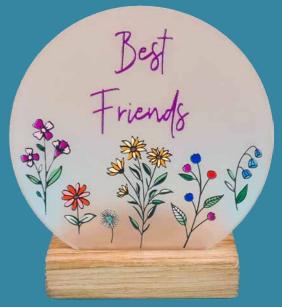

life's moments.

Freshly updated with new full colour designs.



Stag - M02



Robin - M36



Highland Coo - M01



Thistle - M03



Moments Tea-lights - 13 cm x 13 cm x 8 cm



Wildflowers - M33



True Friends - M04



**Good Friends - M06** 



Puffins - M35



Good for your soul - M05



Angels are near - M07



Posher than next door - M08



**Home Sweet Home - M27** 



Family makes a house a home - M10



Lang May Yer Lum Reek - M16



One cat short of crazy - M15



What part of woof - M14



Mum, you're one in a million - M11



Ma Braw Maw - M17

Creations

Who needs a fairy godmother when you have a Granny

Fairy Godmother - M13

**Every item in our Moments Collection comes** individually boxed to ensure they reach you and your customers safely.



**Mum Wildflowers - M29** 



**Best Friends - M28** 

## Heart Tea-lights



Our range of tea-light holders are all lovingly handmade from reclaimed Scottish oak whisky barrels.

Now indivually boxed.

With reclaimed oak whisky barrel staves each piece of wood is different in size, finish & appearance. This means that no two pieces are ever the same.

Twin Heart Tea-Light - BH04 28 cm x 22 cm x 10 cm



Small Heart Tea-Light - BH01 14 cm x 16 cm x 7 cm



Med Heart Tea-Light - BH02 21 cm x 21 cm x 7 cm

### Drinkware



Twin Shot Glass Set - WSS02 20 cm Wide

All our Pewter Shot Glass bases are handmade from Scottish oak whisky barrels and feature genuine Harris Tweed inserts.

Shot glasses encased in Pewter with stag and thistle decoration included in set.

Made in

Scotland



Single Shot Glass Set - WSS01 10 cm W