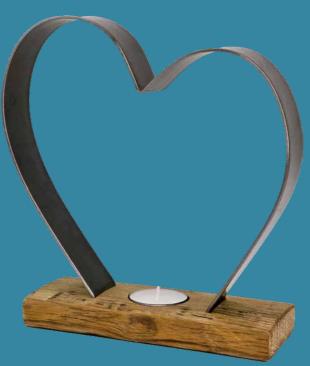

## Heart Tea-lights

Our range of tea-light holders are all lovingly handmade from reclaimed Scottish oak whisky barrels.

Now indivually boxed.

With reclaimed oak whisky barrel staves each piece of wood is different in size, finish & appearance. This means that no two pieces are ever the same.

Twin Heart Tea-Light - BH04 28 cm x 22 cm x 10 cm

Small Heart Tea-Light - BH01 14 cm x 16 cm x 7 cm

Med Heart Tea-Light - BH02 21 cm x 21 cm x 7 cm