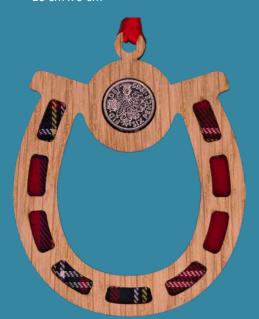

## Lucky Sixpences

Heart - Mr & Mrs - LS20 10 cm x 9 cm

Heart - Mr & Mr - LS21 10 cm x 9 cm

Heart - Mrs & Mrs - LS22 10 cm x 9 cm

Horseshoe - LS100 9 cm x 10 cm

Wedding Day - LS46 10.5 cm x 8 cm

Thistles - Mr & Mrs - LS23 8 cm x 10 cm