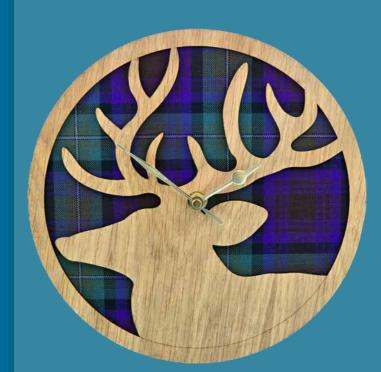

available: Happy 18th - LS81

Happy 21st - LS82

Happy 65th - LS87

Happy 80th - LS89

**Happy 90th - LS101** 

Scotland Map - LS14 8 cm x 13 cm



Highland Coo - LS54 7.5 cm x 9.5 cm



**Stag - LS16** 10 cm x 11 cm



**Thistle - LS12** 8.5 cm x 9.5 cm



Saltire - LS15 10 cm x 8 cm



Heart - LS13



Ma Wee Granny - LS40 10 cm x 9 cm



Ma Braw Maw - LS41 10 cm x 9 cm



Ma Best Pal - LS45 10 cm x 9 cm

We can also create bespoke lucky sixpences for any special occasion. More designs available online at: www.LTCreations.co.uk/Lucky

### Tartan Clocks



Inset Scotland Map Clock - LC08 12 cm x 18.5 cm



Framed Scotland Map Clock - LC09 14.5 cm x 21 cm

All our clocks are fully boxed, complete with protective fittings to prevent damage to the clock hands and mechanism during transport.



Stag Clock - LC16 25 cm Diameter



Coo Clock - LC14 23 cm x 25 cm

#### Custom Products







#### **Tartan Coasters & Hanging Decorations**

In the past 5 years, we have created over 200 custom designed coasters. This could be something as simple as adding a town/region name to an exisiting product making it specific to your area. Or something entirely new that could feature a local landmark or regional phrase.

Many designs can also be created as both a hanger & a coaster that features the same centrepiece, giving customers the choice of which style they prefer.













If you are interested in creating a custom design then please get in touch: Sales@LTCreations.co.uk

With no design fees and very low pack sizes.

#### **Lucky Sixpences**

Whether it's for a special occasion or