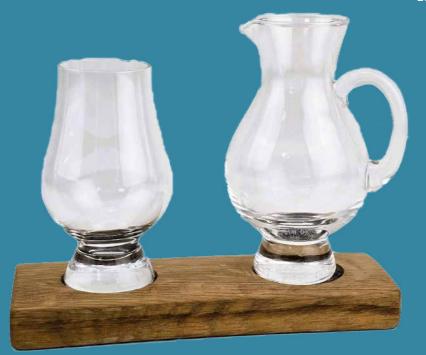

## Glass Base Sets

Single Whisky Glass Set - WS01 10 cm Wide

All our whisky glass bases are handmade from reclaimed Scottish oak whisky barrels, with sets including Glencairn tasting glasses & water jugs.

Bases also available separately.

Twin Whisky Glass Set - WS02 20 cm Wide

Whisky Glass & Jug Set - WS02J 20 cm Wide

With oak Whisky Barrel staves every piece of wood is unique and different in size, colour, finish and appearance.