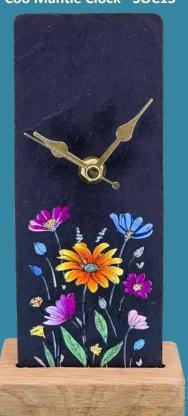

### Slate Clocks

Slate Mantle Clock - 10 cm x 20 cm x 8 cm

**Coo Mantle Clock - SOC13** 

Wildflower Mantle Clock - SOC43

Stag Mantle Clock - SOC23

**Robin Mantle Clock - SOC73** 

**Puffins Mantle Clock - SOC63** 

Coo Twin Stave - SOC11

**Stag Twin Stave - SOC21** 

**Thistle Twin Stave - SOC31** 

Our Stone & Oak range of clocks are all lovingly handmade from reclaimed Scottish oak whisky barrels & feature a slate centrepiece with vibrant artwork. Individually boxed.