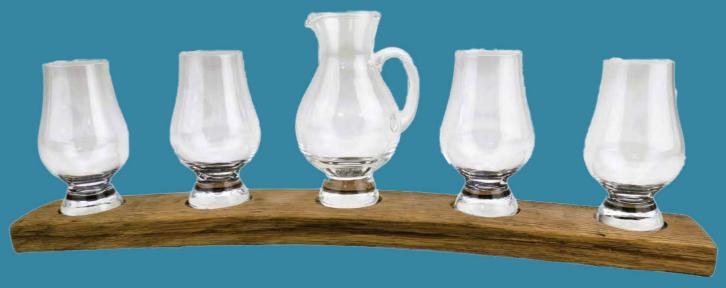

## Glass Base Sets

Single Whisky Glass Set - WS01 10 cm Wide

All our whisky glass bases are handmade from reclaimed Scottish oak whisky barrels, with sets including Glencairn tasting glasses & water jugs.

Bases also available separately.

Twin Whisky Glass Set - WS02 20 cm Wide

Whisky Glass & Jug Set - WS02J 20 cm Wide

With oak Whisky Barrel staves every piece of wood is unique and different in size, colour, finish and appearance.

Five Whisky Glass Set - WS05 50 cm Wide

Triple Whisky Glass Set - WS03

All whisky glass bases feature genuine Harris Tweed inserts.