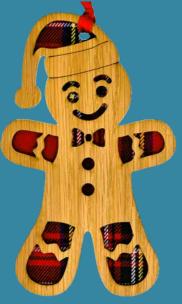

### Christmas Decorations

**Angel - X29** 8.5 cm x 13 cm

Gingerbread Man - X40 8.5 cm x 14 cm

Candycane - X41 7 cm x 13 cm

Merry Christmas LS - X21 9 cm Diameter

Christmas Coo LS - X43 10 cm x 9 cm

**Robin LS - X37** 9 cm Diameter