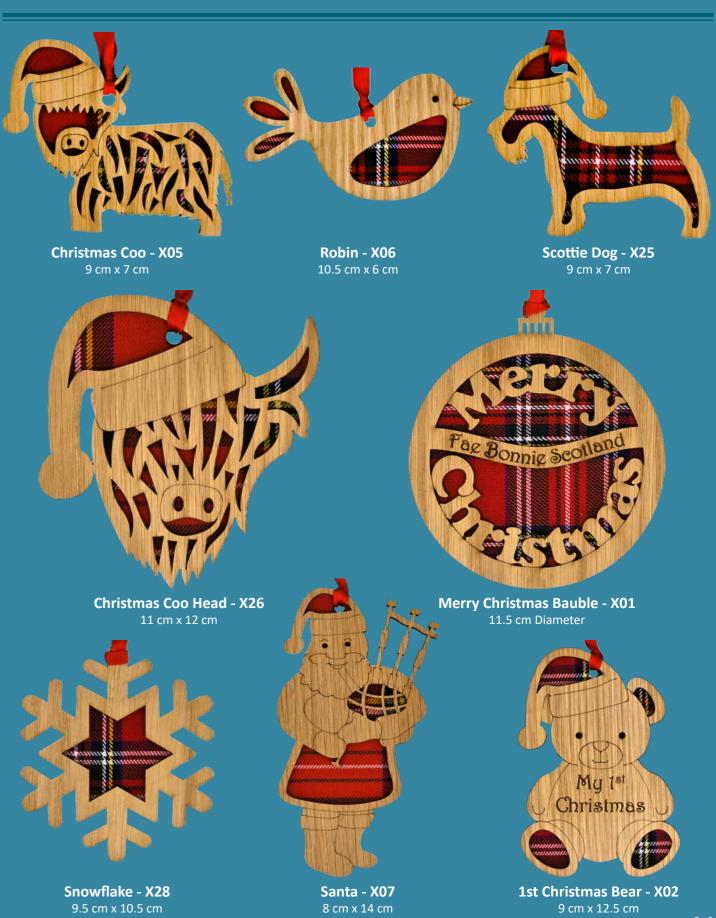

### Christmas Decorations

**Angel - X29** 8.5 cm x 13 cm

Gingerbread Man - X40 8.5 cm x 14 cm

Candycane - X41 7 cm x 13 cm

Merry Christmas LS - X21 9 cm Diameter

Christmas Coo LS - X43 10 cm x 9 cm

**Robin LS - X37** 9 cm Diameter

Happy Hogmanay LS - X22 9 cm x 8 cm

Christmas Tree LS - X23 8.5 cm x 11 cm

Happy New Year LS - X24 9 cm x 8 cm

**Reindeer - X42** 9 cm Diameter

**Snowman - X27** 9 cm Diameter

**Holly - X39** 9 cm Diameter