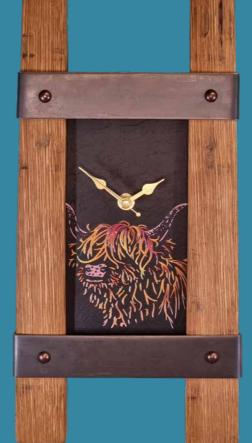

### Harris Tweed Clocks

Harris Tweed Mantle Clock - CO2 20 cm Tall

C02 - A017

C02 - A204

C02 - HB64

With reclaimed oak whisky barrel staves each piece of wood is different in size, finish & appearance. This means that no two clocks are ever the same.