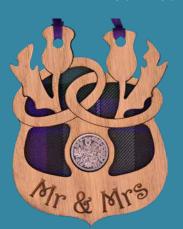

## Lucky Sixpences

Heart - Mr & Mrs - LS20 10 cm x 9 cm

Heart - Mr & Mr - LS21 10 cm x 9 cm

Heart - Mrs & Mrs - LS22 10 cm x 9 cm

Horseshoe - LS100 9 cm x 10 cm

Wedding Day - LS46 10.5 cm x 8 cm

Thistles - Mr & Mrs - LS23 8 cm x 10 cm