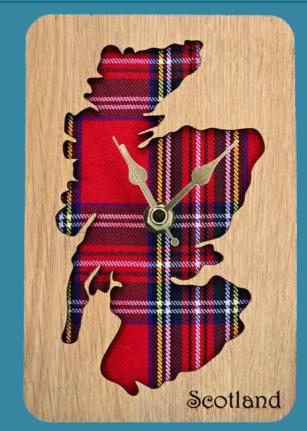

### Tartan Clocks

Inset Scotland Map Clock - LC08 12 cm x 18.5 cm

Framed Scotland Map Clock - LC09 14.5 cm x 21 cm

All our clocks are fully boxed, complete with protective fittings to prevent damage to the clock hands and mechanism during transport.