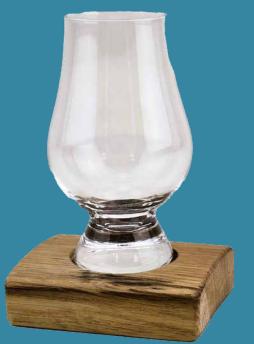

## Glass Base Sets

Single Whisky Glass Set - WS01 10 cm Wide

All our whisky glass bases are handmade from reclaimed Scottish oak whisky barrels, with sets including Glencairn tasting glasses & water jugs.