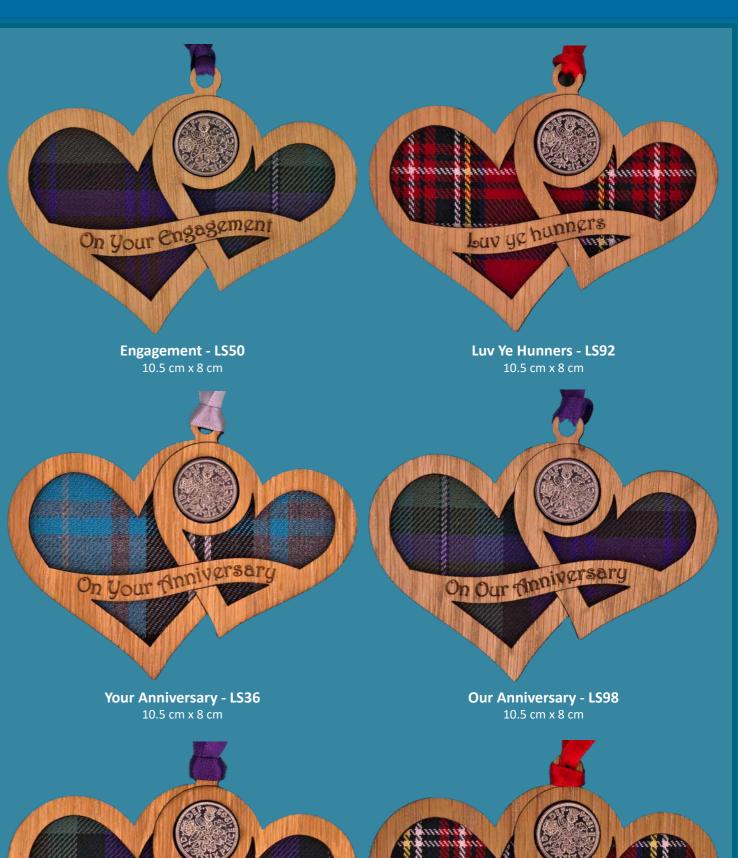

## Lucky Sixpences

Heart - Mr & Mrs - LS20 10 cm x 9 cm

Heart - Mr & Mr - LS21 10 cm x 9 cm

Heart - Mrs & Mrs - LS22 10 cm x 9 cm

Horseshoe - LS100 9 cm x 10 cm

Wedding Day - LS46 10.5 cm x 8 cm

Thistles - Mr & Mrs - LS23 8 cm x 10 cm

Thistles - Mr & Mr - LS24 8 cm x 10 cm

Thistles - Mrs & Mrs - LS25 8 cm x 10 cm

Golden Anniversary - LS104 10.5 cm x 8 cm

Bride & Groom - LS95 10.5 cm x 8 cm

Baby Boy - LS05 9 cm x 11 cm

Baby Girl - LS06 9 cm x 11 cm