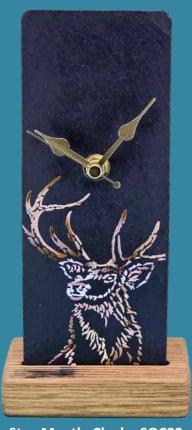

### Slate Clocks

Slate Mantle Clock - 10 cm x 20 cm x 8 cm

**Coo Mantle Clock - SOC13** 

Wildflower Mantle Clock - SOC43

Stag Mantle Clock - SOC23

**Robin Mantle Clock - SOC73** 

**Puffins Mantle Clock - SOC63** 

Coo Twin Stave - SOC11

**Stag Twin Stave - SOC21** 

**Thistle Twin Stave - SOC31** 

Our Stone & Oak range of clocks are all lovingly handmade from reclaimed Scottish oak whisky barrels & feature a slate centrepiece with vibrant artwork. Individually boxed.