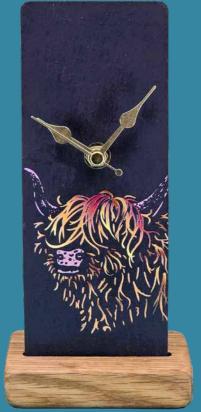

### Slate Clocks

Slate Mantle Clock - 10 cm x 20 cm x 8 cm

**Coo Mantle Clock - SOC13** 

Wildflower Mantle Clock - SOC43

Stag Mantle Clock - SOC23

**Robin Mantle Clock - SOC73** 

**Puffins Mantle Clock - SOC63** 

Coo Twin Stave - SOC11

**Stag Twin Stave - SOC21** 

**Thistle Twin Stave - SOC31** 

Our Stone & Oak range of clocks are all lovingly handmade from reclaimed Scottish oak whisky barrels & feature a slate centrepiece with vibrant artwork. Individually boxed.