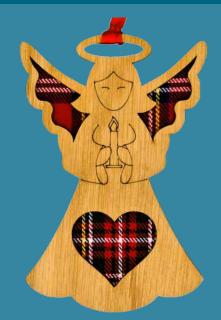

### Christmas Decorations

**Angel - X29** 8.5 cm x 13 cm

Gingerbread Man - X40 8.5 cm x 14 cm

Candycane - X41 7 cm x 13 cm

Merry Christmas LS - X21 9 cm Diameter

Christmas Coo LS - X43 10 cm x 9 cm

**Robin LS - X37** 9 cm Diameter