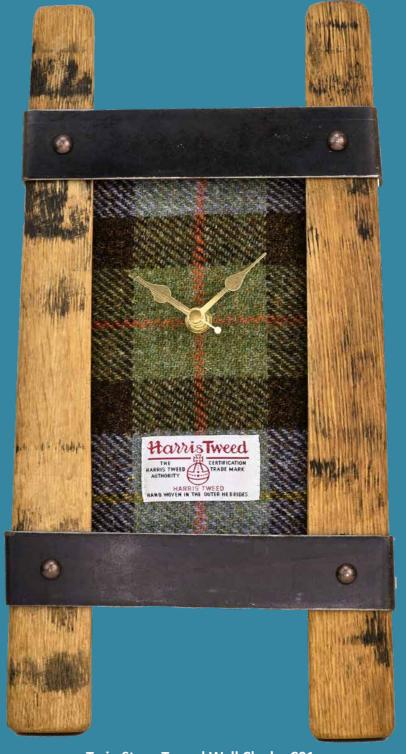

### Harris Tweed Clocks

Harris Tweed Mantle Clock - CO2 20 cm Tall

C02 - A017

C02 - A204

C02 - HB64

With reclaimed oak whisky barrel staves each piece of wood is different in size, finish & appearance. This means that no two clocks are ever the same.

**Plain Mantle Clock - C06** 

Twin Stave Tweed Wall Clock - C01 22 cm x 38 cm

Medium Tweed Wall Clock - C03 32 cm Tall

Our Whisky barrel clocks are offered in a number of different Harris Tweeds.

Please visit our website to view our current selection: