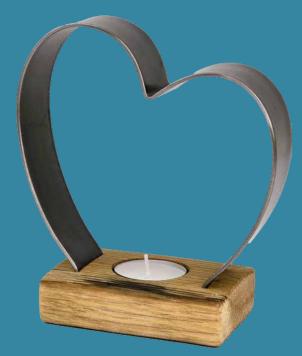

## Heart Tea-lights

Our range of tea-light holders are all lovingly handmade from reclaimed Scottish oak whisky barrels.

Now indivually boxed.

With reclaimed oak whisky barrel staves each piece of wood is different in size, finish & appearance. This means that no two pieces are ever the same.

Twin Heart Tea-Light - BH04 28 cm x 22 cm x 10 cm

Small Heart Tea-Light - BH01 14 cm x 16 cm x 7 cm

Med Heart Tea-Light - BH02 21 cm x 21 cm x 7 cm