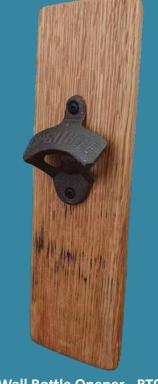

Made in

Scotland

Single Shot Glass Set - WSS01 10 cm Wide

Hand Bottle Opener - BT01 17 cm Tall

Wall Bottle Opener - BT02 26 cm Tall