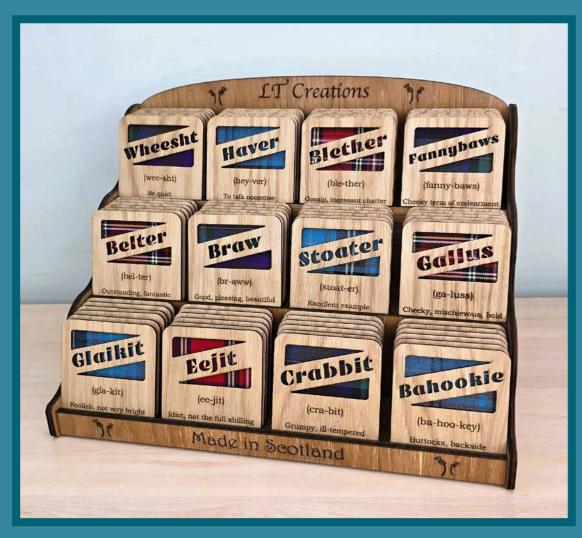

Bevvy - LCR63

(cra-bit)

Grumpy, ill-tempered

Crabbit - LCR52

(awld-fart)

A person of significant age

**Auld Fart - LCR64** 

(bel-ter)

Outstanding, fantastic

Belter - LCR57

(ble-ther)

Gossip, incessant chatter

Braw - LCR51

Square Coasters - 9.5 cm x 9.5 cm

(br-aww)

Good, pleasing, beautiful

(fanny-baws)

Cheeky term of endearment

Fannybaws - LCR53

(nuhmp-tee)

A foolish or stupid person

Numpty - LCR62

(hey-ver)

To talk nonsense

Haver - LCR55

Wheesht - LCR56

(gla-kit)

Foolish, not very bright

Glaikit - LCR60

(ee-jit)

Idiot, not the full shilling

Eejit - LCR59

Time For a Cuppa - LCR33

Gallus - LCR54

Bahookie - LCR49

Stoater - LCR58

### Engraved Coasters

Sold in packs of 6

Square Coasters - 9.2 cm x 9.2 cm

Thistle - PR03

Och Aye The Moo - PR11

Lum Reek - PR04

**Scotland Map - PR05** 

A Wee Dram - PR07