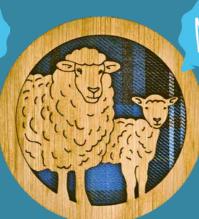

Sheep - LCR65

**Puffins - LCR48** 

All our felt-backed coasters are produced from oak veneered wood and coated with teak oil to enhance the finish and preserve their condition.

(bev-ee)

A drink, usually alcoholic