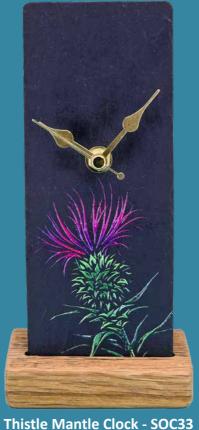

Coo Twin Stave - SOC11

**Stag Twin Stave - SOC21** 

**Thistle Twin Stave - SOC31** 

Our Stone & Oak range of clocks are all lovingly handmade from reclaimed Scottish oak whisky barrels & feature a slate centrepiece with vibrant artwork. Individually boxed.