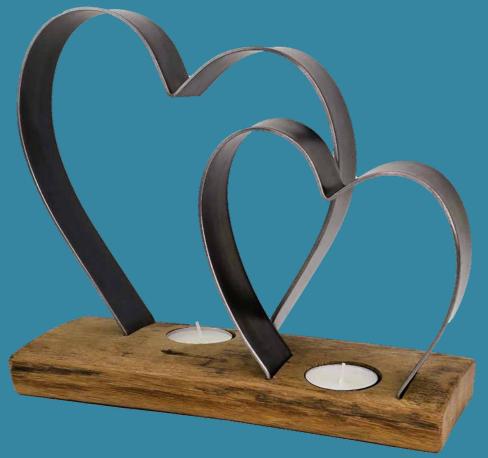

## Heart Tea-lights

Our range of tea-light holders are all lovingly handmade from reclaimed Scottish oak whisky barrels.

Now indivually boxed.

With reclaimed oak whisky barrel staves each piece of wood is different in size, finish & appearance. This means that no two pieces are ever the same.

Twin Heart Tea-Light - BH04 28 cm x 22 cm x 10 cm

Small Heart Tea-Light - BH01 14 cm x 16 cm x 7 cm

Med Heart Tea-Light - BH02 21 cm x 21 cm x 7 cm