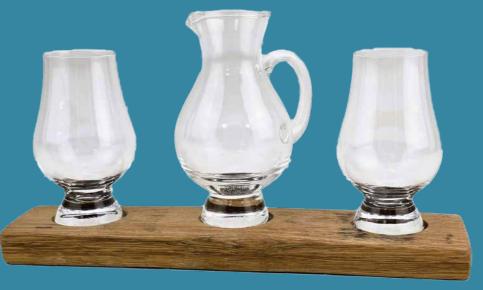

## Glass Base Sets

Single Whisky Glass Set - WS01 10 cm Wide

All our whisky glass bases are handmade from reclaimed Scottish oak whisky barrels, with sets including Glencairn tasting glasses & water jugs.

Bases also available separately.

Twin Whisky Glass Set - WS02 20 cm Wide

Whisky Glass & Jug Set - WS02J 20 cm Wide

With oak Whisky Barrel staves every piece of wood is unique and different in size, colour, finish and appearance.

Five Whisky Glass Set - WS05 50 cm Wide

Triple Whisky Glass Set - WS03

All whisky glass bases feature genuine Harris Tweed inserts.