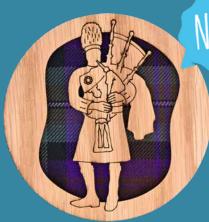

#### Tartan Coasters

Round Coasters - 9.5 cm Diameter

Stag - LCR40

Thistle - LCR04

**Scotland Map - LCR05** 

Tree of Life - LCR44

**Celtic Knot - LCR45** 

Piper - LCR67