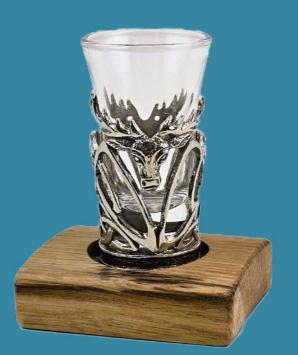

### Drinkware

Twin Shot Glass Set - WSS02 20 cm Wide

All our Pewter Shot Glass bases are handmade from Scottish oak whisky barrels and feature genuine Harris Tweed inserts.

Shot glasses encased in Pewter with stag and thistle decoration included in set.

Made in

Scotland

Single Shot Glass Set - WSS01 10 cm Wide

Hand Bottle Opener - BT01 17 cm Tall

Wall Bottle Opener - BT02 26 cm Tall