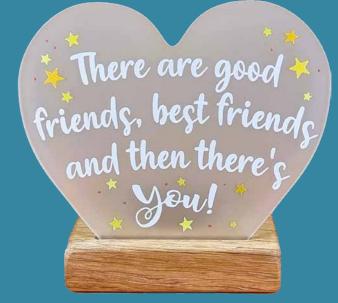

Stag - M02

Robin - M36

Highland Coo - M01

Thistle - M03

Moments Tea-lights - 13 cm x 13 cm x 8 cm

Wildflowers - M33

True Friends - M04

**Good Friends - M06** 