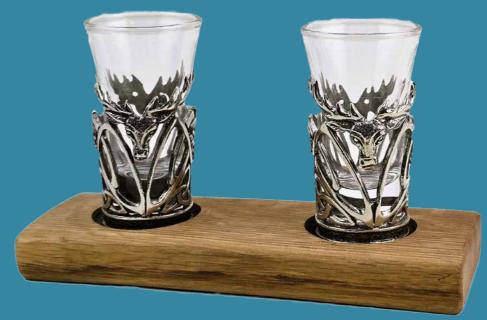

### Drinkware

Twin Shot Glass Set - WSS02 20 cm Wide

All our Pewter Shot Glass bases are handmade from Scottish oak whisky barrels and feature genuine Harris Tweed inserts.

Shot glasses encased in Pewter with stag and thistle decoration included in set.