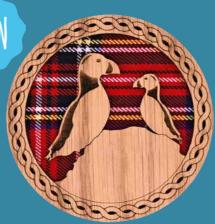

Sheep - LCR65

**Puffins - LCR48** 

All our felt-backed coasters are produced from oak veneered wood and coated with teak oil to enhance the finish and preserve their condition.

(bev-ee)

A drink, usually alcoholic