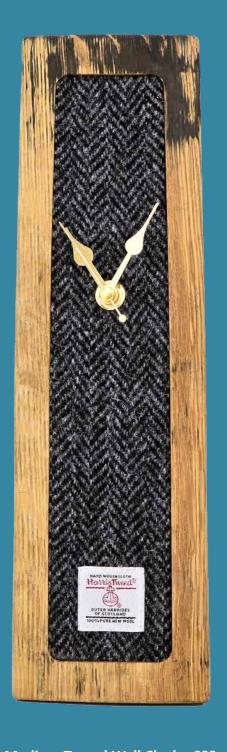

### Harris Tweed Clocks

Harris Tweed Mantle Clock - CO2 20 cm Tall

C02 - A017

C02 - A204

C02 - HB64

With reclaimed oak whisky barrel staves each piece of wood is different in size, finish & appearance. This means that no two clocks are ever the same.

**Plain Mantle Clock - C06** 

Twin Stave Tweed Wall Clock - C01 22 cm x 38 cm

Medium Tweed Wall Clock - C03 32 cm Tall

Our Whisky barrel clocks are offered in a number of different Harris Tweeds.

Please visit our website to view our current selection: