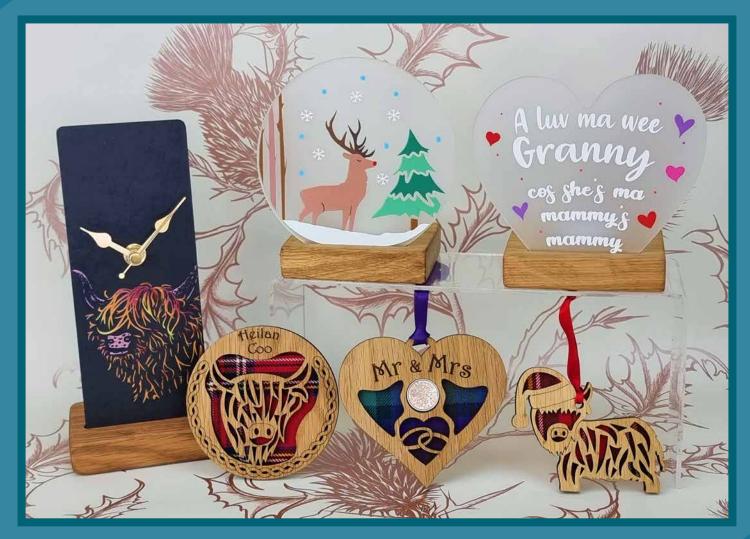

### Tartan Clocks

Inset Scotland Map Clock - LC08 12 cm x 18.5 cm

Framed Scotland Map Clock - LC09 14.5 cm x 21 cm

All our clocks are fully boxed, complete with protective fittings to prevent damage to the clock hands and mechanism during transport.

Stag Clock - LC16 25 cm Diameter

Coo Clock - LC14 23 cm x 25 cm

#### Moments Collection

Combining beautiful artwork with handmade Scottish oak bases, our collection of tea-light holders offer a unique gift for all of life's moments.

Freshly updated with new full colour designs.

Stag - M02

Robin - M36

Highland Coo - M01

Thistle - M03

Moments Tea-lights - 13 cm x 13 cm x 8 cm

Wildflowers - M33

True Friends - M04

**Good Friends - M06** 

## Heart Tea-lights

Our range of tea-light holders are all lovingly handmade from reclaimed Scottish oak whisky barrels.

Now indivually boxed.

With reclaimed oak whisky barrel staves each piece of wood is different in size, finish & appearance. This means that no two pieces are ever the same.

Twin Heart Tea-Light - BH04 28 cm x 22 cm x 10 cm

Small Heart Tea-Light - BH01 14 cm x 16 cm x 7 cm

Med Heart Tea-Light - BH02 21 cm x 21 cm x 7 cm

## Round Hangers

**Round Hangers - 9 cm Diameter** 

Heilan Coo - HD01

Stag - HD02

Thistle - HD03

Celtic Knot - HD04

Scotland Map - HD05

Tree of Life - HD06