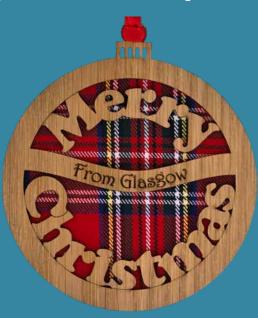

## Round Hangers

**Round Hangers - 9 cm Diameter** 

Heilan Coo - HD01

Stag - HD02

Thistle - HD03

Celtic Knot - HD04

Scotland Map - HD05

Tree of Life - HD06

#### **Christmas Decorations**

Our most commonly customised pieces, both the Christmas Coo & Bauble specific to your town/city. The perfect memento of a trip to Scotland or a wee minding of home for those now living further afield.