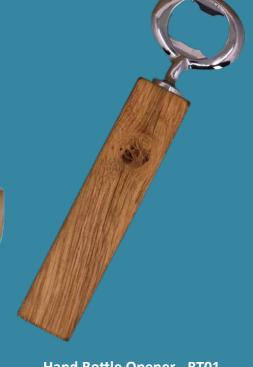

Made in

Scotland

Single Shot Glass Set - WSS01 10 cm Wide

Hand Bottle Opener - BT01 17 cm Tall

Wall Bottle Opener - BT02 26 cm Tall