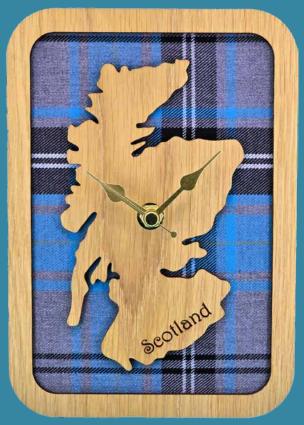

### Tartan Clocks

Inset Scotland Map Clock - LC08 12 cm x 18.5 cm

Framed Scotland Map Clock - LC09 14.5 cm x 21 cm

All our clocks are fully boxed, complete with protective fittings to prevent damage to the clock hands and mechanism during transport.