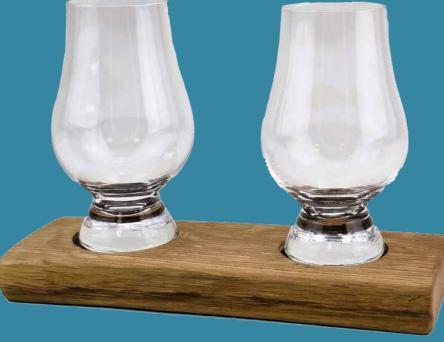

Bases also available separately.

Twin Whisky Glass Set - WS02 20 cm Wide

Whisky Glass & Jug Set - WS02J 20 cm Wide

With oak Whisky Barrel staves every piece of wood is unique and different in size, colour, finish and appearance.