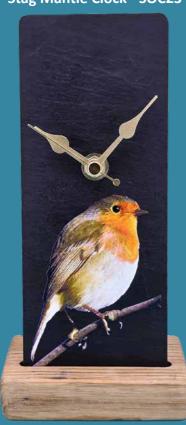

### Slate Clocks

Slate Mantle Clock - 10 cm x 20 cm x 8 cm

**Coo Mantle Clock - SOC13** 

Wildflower Mantle Clock - SOC43

Stag Mantle Clock - SOC23

**Robin Mantle Clock - SOC73** 

**Puffins Mantle Clock - SOC63** 