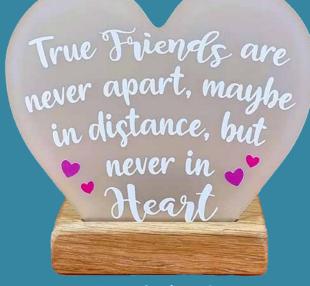

Stag - M02

Robin - M36

Highland Coo - M01

Thistle - M03

Moments Tea-lights - 13 cm x 13 cm x 8 cm

Wildflowers - M33

True Friends - M04

**Good Friends - M06** 