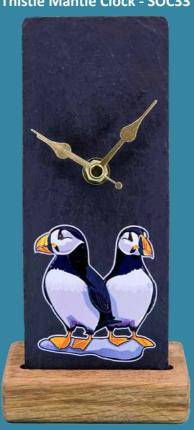

### Slate Clocks

Slate Mantle Clock - 10 cm x 20 cm x 8 cm

**Coo Mantle Clock - SOC13** 

Wildflower Mantle Clock - SOC43

Stag Mantle Clock - SOC23

**Robin Mantle Clock - SOC73** 

**Puffins Mantle Clock - SOC63** 