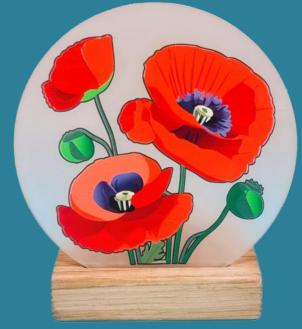

Stag—M02

Puffins—M35

Highland Cow—M01

Thistle—M03

Wildflowers—M33

True Friends—M04

Moments Tea-Lights—13cm H x 13cm W

Poppies—M34