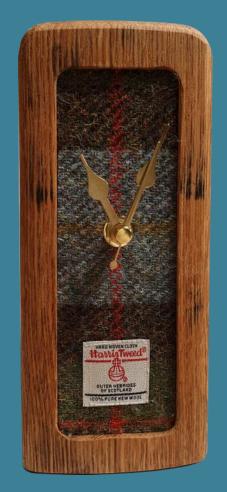

## Whisky Barrel Clocks

Small Tweed
Mantle Clock—C02
20 cm H

Small Mantle Clock—C06 20 cm H

With oak Whisky Barrel staves every piece of wood is different in size, colour, finish and appearance.

(Photographs are for reference only)