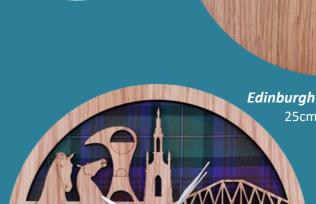

Made in

Scotland

Inset Scotland Map—LC08 12 cm W x 18.5 cm H

All our clocks are produced from oak veneered wood and coated with teak oil to enhance the finish and preserve their condition.

Scotland Skyline—LC01
25cm Diameter