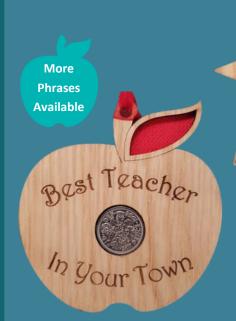

Why not create a lucky sixpence specific to your town/city. The ideal gift for your favourite teacher or classroom assistant.

New Beginnings—LS96 9cm W x 10cm H

Happy Birthday—LS68 9cm W x 10cm H

Braw New Hoose—LS11 New Home—LS70 10cm W x 7cm H