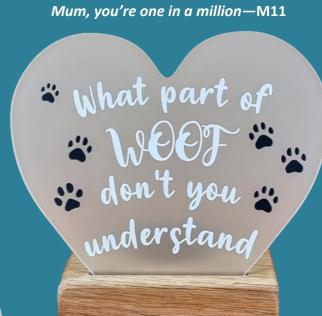

## Hanging Decorations

Thistles—PH03

Heart Plaque—9cm W x 8cm H

Mammy's Mammy—PH07

Daddy's Mammy—PH19

understand

What part of woof—PH04

Ma Braw May Lu ye Hunners! Ma Braw Maw—PH08

Home Sweet Home—M27

Best Friends—M28

All candles in the moments collection are boxed flat, making them all incredibly easy & convenient to display, store, and ship.

Fairy Godmother—M13

What part of woof—M14