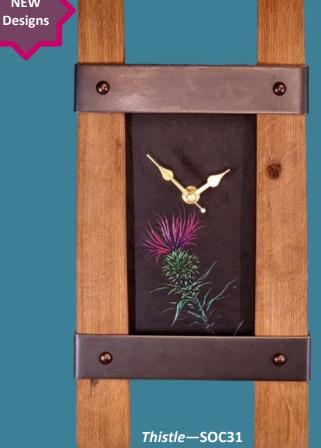

10cm x 10cm

Slate Placemats
Available in packs of 2
28cm x 21cm

Coo—SOP12 Stag—SOP22 Thistle—SOP32

Coo-SOC11

NEW

Our Stone & Oak range of clocks are all lovingly handmade from reclaimed Scottish oak whisky barrels & feature a slate

centrepiece with vibrant artwork.

Slate Twin Stave Clock— 22cm W x 38cm H

All our clocks are fully boxed, complete with protective fittings to prevent damage to the clock hands and mechanism during transport.

#### Slate Medium Wall Clock— 11.5cm W x 27.5cm H

Coo-SOC14

Stag—SOC24

Thistle—SOC34