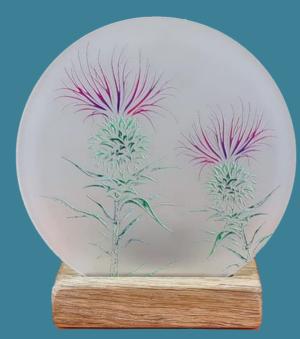

Stag—M02

Puffins—M35

Highland Cow—M01

Thistle—M03

Wildflowers—M33

True Friends—M04

Moments Tea-Lights—13cm H x 13cm W

Poppies—M34