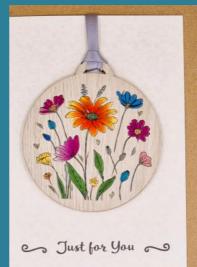

Wildflowers—AA04

Poppies—AA05

Puffins—AA06

All our new greetings cards include a removeable hanging decoration that can be displayed long after the card has been recycled.

Cards are printed in the UK with bio-degradable & compostable cello bags.