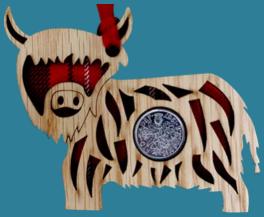

## Lucky Sixpences

**Coo**—**LS54** 7.5cm W x 9.5cm H

Scotland Map—LS14

8cm W x 13cm H

Thistle—LS12 8.5cm W x 9.5cm H