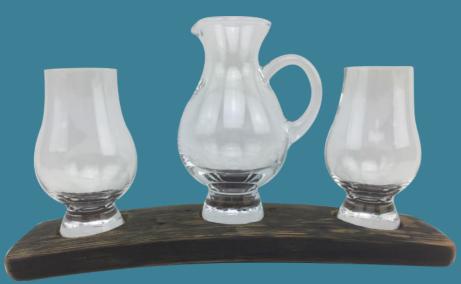

Single Glass Base Set—WS01
10cm L

**Bases Available Separately** 

Twin Set with Jug—WS02J 20cm L

All our whisky glass bases are handmade from Scottish oak whisky barrels.

With oak Whisky Barrel staves every piece of wood is different in size, colour, finish and appearance.

(Photographs are for reference only)

Twin Glass Base Set—WS02 20cm L

Made in Scotland

• Timeless • Natural • Refined •

Our range of slate tableware is finished with smooth sides, rounded corners & a foam backing. All nicely presented in our stylish gift boxes.