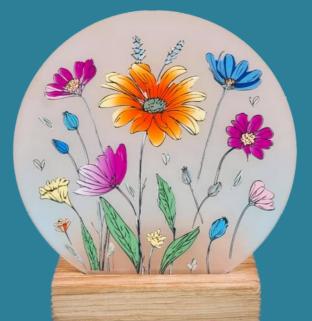

### Moments Collection

NEW Designs

Combining beautiful artwork with handmade Scottish oak bases, our collection of tea-light holders offer a unique gift for all of life's moments.

Freshly updated with new full colour designs.

Stag—M02

Puffins—M35

Highland Cow—M01

Thistle—M03

Wildflowers—M33

True Friends—M04

Moments Tea-Lights—13cm H x 13cm W

Poppies—M34