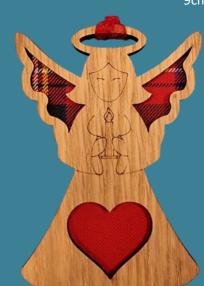

### Christmas Decorations

Christmas Coo—X05 9cm W x 7cm H

**Angel—X29** 8.5cm W x 13cm H

Santa Piper—X07 8cm W x 14cm H

1st Christmas—X02 9cm W x 12.5cm H