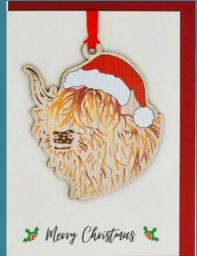

### Christmas Decorations

Christmas Coo—X05 9cm W x 7cm H

**Angel—X29** 8.5cm W x 13cm H

Santa Piper—X07 8cm W x 14cm H

1st Christmas—X02 9cm W x 12.5cm H