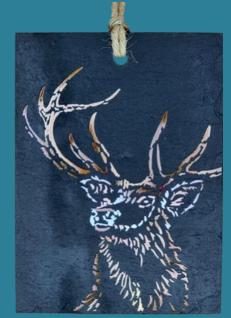

10cm x 10cm

Slate Placemats
Available in packs of 2
28cm x 21cm

Coo—SOP12 Stag—SOP22 Thistle—SOP32

Coo-SOC11

NEW

Our Stone & Oak range of clocks are all lovingly handmade from reclaimed Scottish oak whisky barrels & feature a slate

#### Slate Hanger— 10cm W x 13cm H

Coo-SOH1

Stag—SOH2

Thistle—SOH3

#### Slate Medium Wall Clock— 11.5cm W x 27.5cm H

Coo-SOC14

Stag—SOC24

Thistle—SOC34