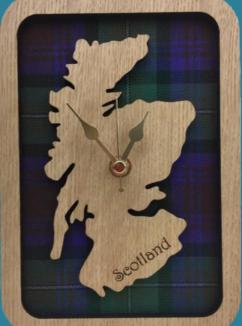

Stag Clock—LC16
25cm Diameter

All our clocks are offered with a number of tartans,

To view the most up to date selection of tartans available, please visit our website

www.LTCreations.co.uk

Framed Scotland Map—LC09
14.5 cm W x 21 cm H

#### Pages 44 - 45 - Tartan Clocks

| Tuges 44 45 Turtum clocks |               |        |
|---------------------------|---------------|--------|
| Product                   | Trade (ExVAT) | RRP    |
| Forth Bridges Clock       | £16.65        | £39.95 |
| Highland Coo Clock        | £16.65        | £39.95 |
| Stag Clock                | £14.56        | £34.95 |
| Small Map Clocks          | £8.31         | £19.95 |
| Skyline Clock             | £14.56        | £34.95 |