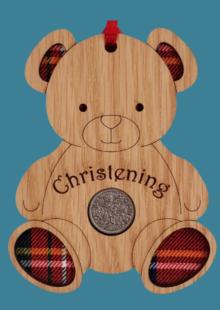

# Lucky Sixpences

**Teddy Bear**—9cm W x 11cm H

Baby Boy—LS05

Christening—LS07
Baptism—LS34

Baby Girl—LS06

Graduation—LS38 10cm W x 7cm H

On your

Graduation