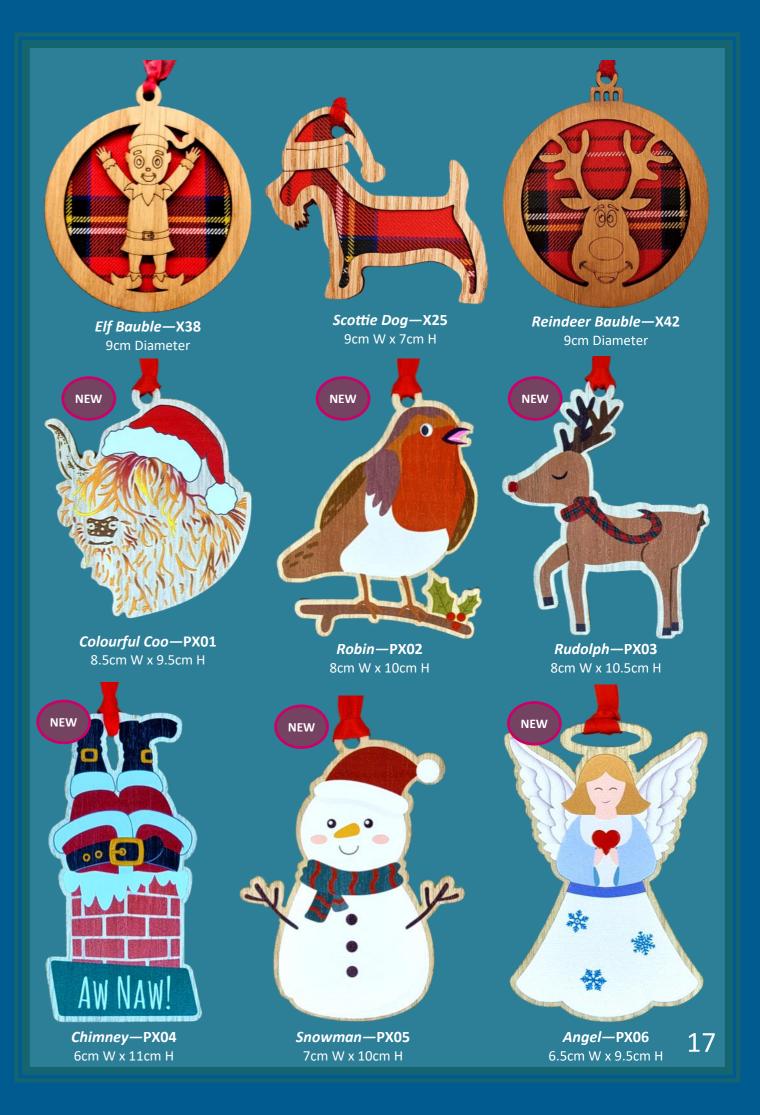

### Christmas Decorations

First Christmas As Mr & Mrs—PX07

First Christmas Together—PX08

Baby's First Christmas—PX09

First Christmas New House—PX10

Merry Christmas—PX11

I Still Believe In Santa—PX12

Bah Humbug—PX13

I Was Framed—PX14