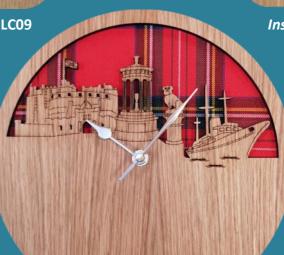

Stag Clock—LC16
25cm Diameter

All our clocks are offered with a number of tartans,

To view the most up to date selection of tartans available, please visit our website

www.LTCreations.co.uk

Framed Scotland Map—LC09
14.5 cm W x 21 cm H