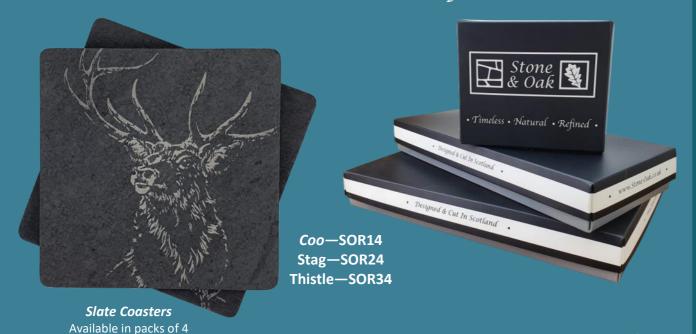

(Photographs are for reference only)

Twin Glass Base Set—WS02 20cm L

Made in Scotland

• Timeless • Natural • Refined •

Our range of slate tableware is finished with smooth sides, rounded corners & a foam backing. All nicely presented in our stylish gift boxes.

10cm x 10cm

Slate Placemats
Available in packs of 2
28cm x 21cm

Coo—SOP12 Stag—SOP22 Thistle—SOP32

Coo-SOC11

NEW

Our Stone & Oak range of clocks are all lovingly handmade from reclaimed Scottish oak whisky barrels & feature a slate

#### Slate Medium Wall Clock— 11.5cm W x 27.5cm H

Coo-SOC14

Stag—SOC24

Thistle—SOC34