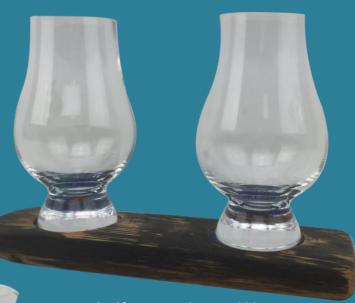

Single Glass Base Set—WS01
10cm L

**Bases Available Separately** 

Twin Set with Jug—WS02J 20cm L

All our whisky glass bases are handmade from Scottish oak whisky barrels.

With oak Whisky Barrel staves every piece of wood is different in size, colour, finish and appearance.

(Photographs are for reference only)

Twin Glass Base Set—WS02 20cm L

Made in Scotland

• Timeless • Natural • Refined •

Our range of slate tableware is finished with smooth sides, rounded corners & a foam backing. All nicely presented in our stylish gift boxes.