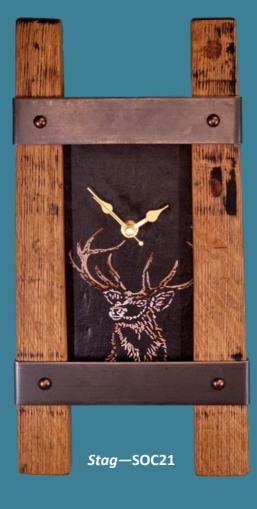

10cm x 10cm

Slate Placemats
Available in packs of 2
28cm x 21cm

Coo—SOP12 Stag—SOP22 Thistle—SOP32

Coo-SOC11

NEW

Our Stone & Oak range of clocks are all lovingly handmade from reclaimed Scottish oak whisky barrels & feature a slate

centrepiece with vibrant artwork.

Slate Twin Stave Clock— 22cm W x 38cm H

All our clocks are fully boxed, complete with protective fittings to prevent damage to the clock hands and mechanism during transport.

#### Slate Medium Wall Clock— 11.5cm W x 27.5cm H

Coo-SOC14

Stag—SOC24

Thistle—SOC34