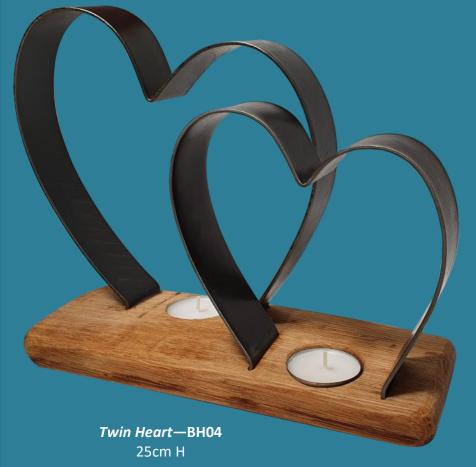

# Heart Tea-lights

Our range of tea-light holders are all lovingly handmade from reclaimed Scottish oak whisky barrels.

With reclaimed oak whisky barrel staves each piece of wood is different in size, finish & appearance. This means that no two pieces are ever the same.

Now individually boxed

Small Heart—BH01 16cm H

Medium Heart—BH02 21cm H

#### Page 48 - Heart Tea-light Holders

| Product      | Trade (ExVAT) | RRP    |
|--------------|---------------|--------|
| Small Heart  | £7.48         | £17.95 |
| Medium Heart | £10.40        | £24.95 |
| Twin Heart   | £14.56        | £34.95 |