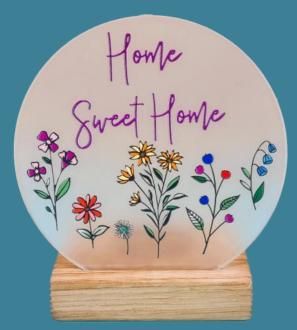

Home Sweet Home—M27

Best Friends—M28

All candles in the moments collection are boxed flat, making them all incredibly easy & convenient to display, store, and ship.

Fairy Godmother—M13

What part of woof—M14