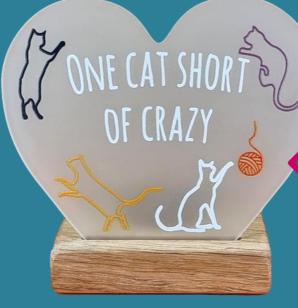

eautiful artwork with handmade Scottish oak bases, our collection of tea-light holders offer a unique gift for all of life's moments.

Freshly updated with new full colour designs.



Stag—M02



Puffins—M35



Highland Cow—M01



Thistle—M03





Wildflowers—M33



True Friends—M04



Moments Tea-Lights—13cm H x 13cm W



Poppies—M34

be around Copeople that are good for your Soul

Good for your soul—M05



Good Friends—M06



Angels are near—M07



Posher than next door—M08



Hame is where the hairt is—M20



Family makes a house a home—M10



Lang May Yer Lum Reek—M16



Home Sweet Home—M27



Best Friends—M28

All candles in the moments collection are boxed flat, making them all incredibly easy & convenient to display, store, and ship.



Fairy Godmother—M13



What part of woof—M14



One cat short of crazy—M15



### Crescent Range

Combining the precision engraving of our collection of gifts with bases handmade from finished oak, our Crescent Range of tea-light holders offer a unique gift.













safely.

Butterfly Small T10—15cm W



# Lucky Sixpences



Mr & Mrs—LS20



Mr & Mr-LS21



Mrs & Mrs—LS22



Horseshoe—LS100 9cm W x 10cm H



Mr & Mrs—LS23 Mr & Mr—LS24 Mrs & Mrs—LS25



On Our Anniversary—LS98



Bride & Groom—LS95



# Lucky Sixpences

**Teddy Bear**—9cm W x 11cm H



Baby Boy—LS05



Christening—LS07
Baptism—LS34



Baby Girl—LS06



Graduation—LS38 10cm W x 7cm H

On your

Graduation



Why not create a lucky sixpence specific to your town/city. The ideal gift for your favourite teacher or classroom assistant.





New Beginnings—LS96 9cm W x 1