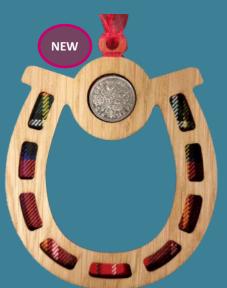

# Lucky Sixpences

Mr & Mrs—LS20

Mr & Mr-LS21

Mrs & Mrs—LS22

Horseshoe—LS100 9cm W x 10cm H

Mr & Mrs—LS23 Mr & Mr—LS24 Mrs & Mrs—LS25

On Our Anniversary—LS98

Bride & Groom—LS95