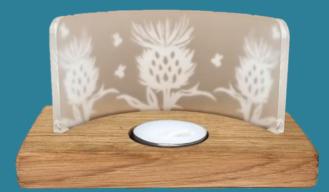

# Heart Tea-lights

Our range of tea-light holders are all lovingly handmade from reclaimed Scottish oak whisky barrels.

With reclaimed oak whisky barrel staves each piece of wood is different in size, finish & appearance. This means that no two pieces are ever the same.

Now individually boxed

Small Heart—BH01 16cm H

Medium Heart—BH02 21cm H