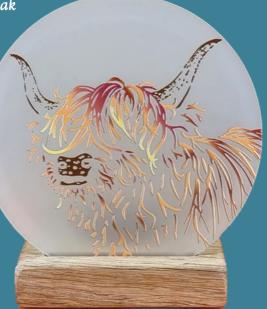

Stag—M02

Puffins—M35

Highland Cow—M01

Thistle—M03

Wildflowers—M33

True Friends—M04

Moments Tea-Lights—13cm H x 13cm W

Poppies—M34