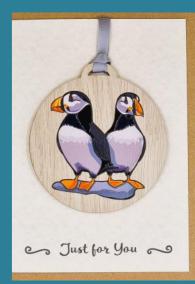

Wildflowers—AA04

Poppies—AA05

Puffins—AA06

All our new greetings cards include a removeable hanging decoration that can be displayed long after the card has been recycled.

Cards are printed in the UK with bio-degradable & compostable cello bags.