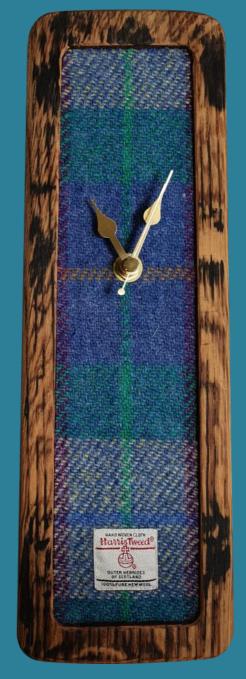

## Whisky Barrel Clocks

Small Tweed
Mantle Clock—C02
20 cm H

Small Mantle Clock—C06 20 cm H

With oak Whisky Barrel staves every piece of wood is different in size, colour, finish and appearance.

(Photographs are for reference only)

Our Whisky barrel clocks are offered in a number of different Harris Tweeds. Please visit our website to view our current availability:

www.LTCreations.co.uk

Medium Tweed Wall Clock—C03 32 cm H

Twin Stave Wall Clock 22cm W x 38 cm H