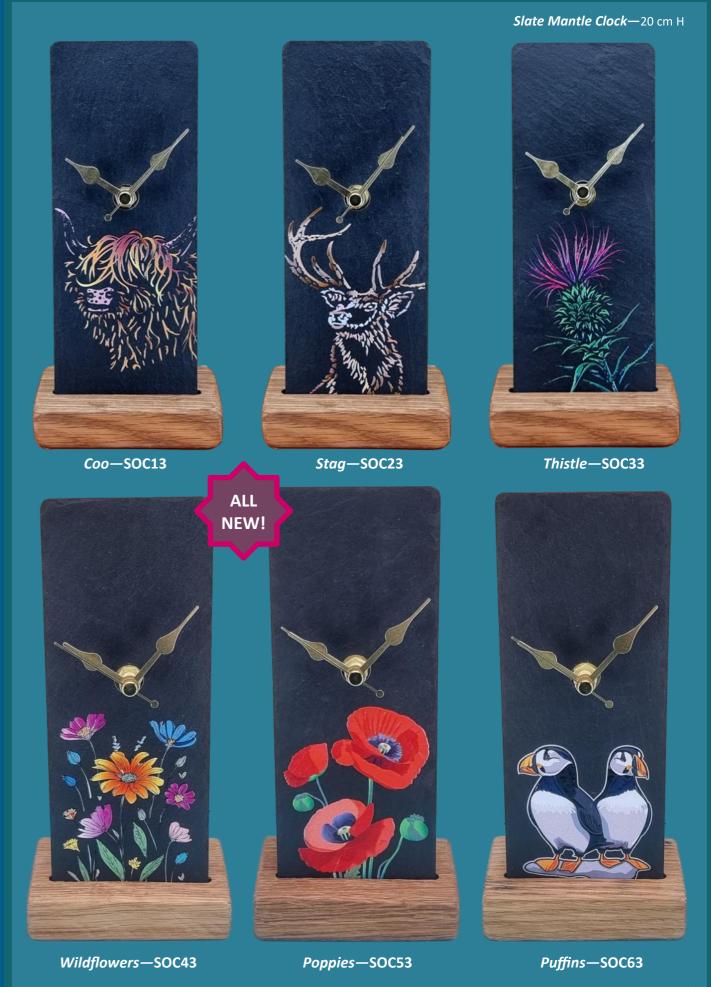

10cm x 10cm

Slate Placemats
Available in packs of 2
28cm x 21cm

Coo—SOP12 Stag—SOP22 Thistle—SOP32

Coo-SOC11

NEW

Our Stone & Oak range of clocks are all lovingly handmade from reclaimed Scottish oak whisky barrels & feature a slate

centrepiece with vibrant artwork.

Slate Twin Stave Clock— 22cm W x 38cm H

All our clocks are fully boxed, complete with protective fittings to prevent damage to the clock hands and mechanism during transport.

#### Slate Medium Wall Clock— 11.5cm W x 27.5cm H

Coo-SOC14

Stag—SOC24

Thistle—SOC34