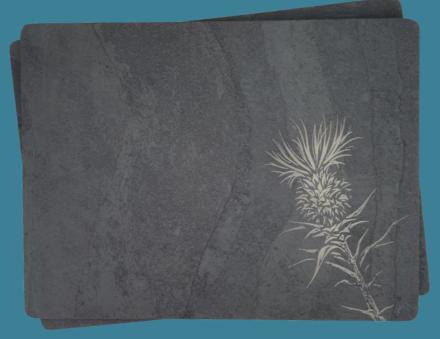

(Photographs are for reference only)

Twin Glass Base Set—WS02 20cm L

Made in Scotland

• Timeless • Natural • Refined •

Our range of slate tableware is finished with smooth sides, rounded corners & a foam backing. All nicely presented in our stylish gift boxes.

10cm x 10cm

Slate Placemats
Available in packs of 2
28cm x 21cm

Coo—SOP12 Stag—SOP22 Thistle—SOP32

Coo-SOC11

NEW

Our Stone & Oak range of clocks are all lovingly handmade from reclaimed Scottish oak whisky barrels & feature a slate