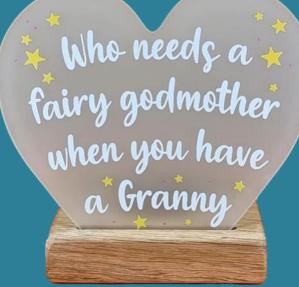

Home Sweet Home—M27

Best Friends—M28

All candles in the moments collection are boxed flat, making them all incredibly easy & convenient to display, store, and ship.

Fairy Godmother—M13

What part of woof—M14