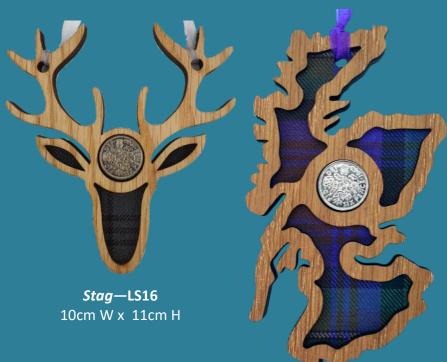

## Lucky Sixpences

**Coo**—**LS54** 7.5cm W x 9.5cm H

Scotland Map—LS14

8cm W x 13cm H

Thistle—LS12 8.5cm W x 9.5cm H