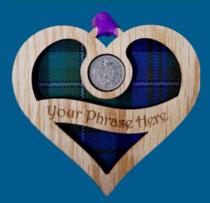

*Heart*—LS13 10cm W x 9cm H

Happy Retirement—LS69 9cm W x 10cm H

**Ages**—**LS81**—**89** 9cm W x 10cm H

Clover—LS37 9cm W x 11cm H