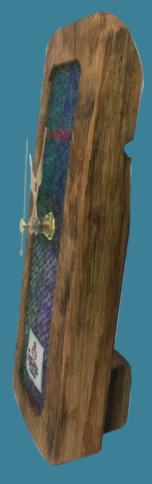

## Whisky Barrel Clocks

Small Tweed
Mantle Clock—C02
20 cm H

Small Mantle Clock—C06 20 cm H

With oak Whisky Barrel staves every piece of wood is different in size, colour, finish and appearance.

(Photographs are for reference only)

Our Whisky barrel clocks are offered in a number of different Harris Tweeds. Please visit our website to view our current availability:

www.LTCreations.co.uk

Medium Tweed Wall Clock—C03 32 cm H

Twin Stave Wall Clock 22cm W x 38 cm H