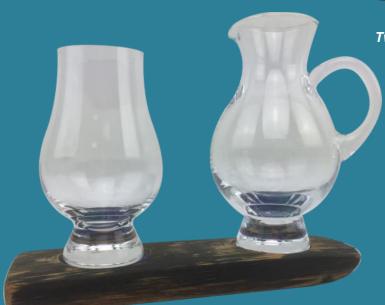

Single Glass Base Set—WS01
10cm L

**Bases Available Separately** 

Twin Set with Jug—WS02J 20cm L

All our whisky glass bases are handmade from Scottish oak whisky barrels.

With oak Whisky Barrel staves every piece of wood is different in size, colour, finish and appearance.