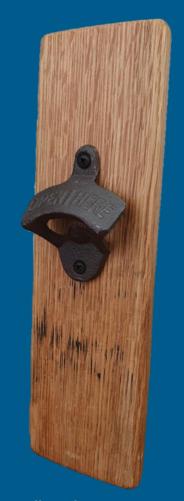

Twin Set—WSS02 20cm L

Single Set—WSS01 10cm L

Bases Available Separately

Hand Bottle Opener—BT01
18cm H

Wall Bottle Opener—BT02 26cm H