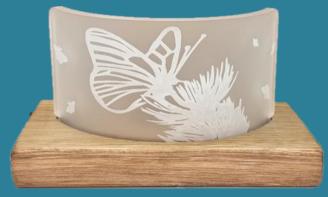

### Crescent Range

Combining the precision engraving of our collection of gifts with bases handmade from finished oak, our Crescent Range of tea-light holders offer a unique gift.

safely.

Butterfly Small T10—15cm W