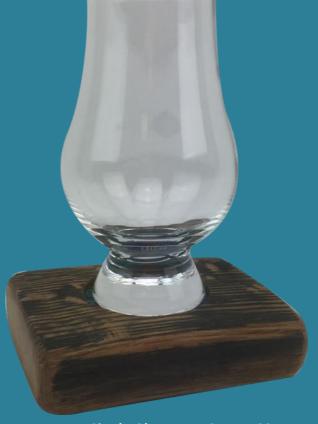

## Whisky Glass Base Sets

Five Glass Base Set—WS05 50cm L

Triple Glass Base Set—WS03
30cm L

All whisky glass bases feature genuine Harris Tweed inserts.

Colour of tweed inserts may vary between products but all inserts on each item will be from the same tweed.

Single Glass Base Set—WS01
10cm L

**Bases Available Separately** 

Twin Set with Jug—WS02J 20cm L

All our whisky glass bases are handmade from Scottish oak whisky barrels.

With oak Whisky Barrel staves every piece of wood is different in size, colour, finish and appearance.

(Photographs are for reference only)

Twin Glass Base Set—WS02 20cm L

Made in Scotland

• Timeless • Natural • Refined •

Our range of slate tableware is finished with smooth sides, rounded corners & a foam backing. All nicely presented in our stylish gift boxes.