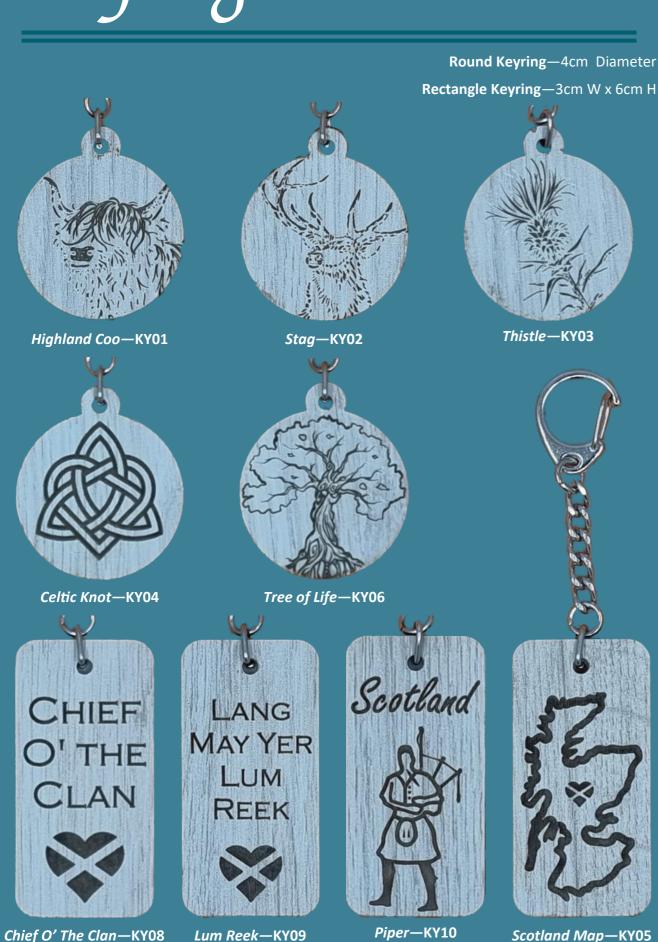

## Wooden Magnets

**Round Magnet**—6cm Diameter **Square Magnet**—6cm W x 6cm H

Stag-MG02

Thistle—MG03

Celtic Knot—MG04

Scotland Map—MG05

Tree of Life—MG06

I Heart Scotland—MG07

Chief O' The Clan—MG08

Lum Reek—MG09

Nessie-MG11

Piper—MG10

Lion—MG12

Moon and Back—MG13

A Wee Hug—MG14

Missing Piece—MG15

### Keyrings

Nessie-KY11

A Wee Hug-KY14

Ya Wee Numpty—KY17

Ma Braw Maw—KY20

Missing Piece—KY15

Ya Wee Bampot—KY18

Ma Best Pal—KY21