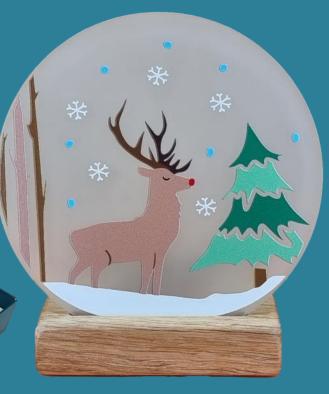

## Christmas Tea-lights

With handmade oak bases plus new & vibrant full-colour designs these Christmas moments tea-light holders look amazing on the mantlepiece.

Xmas Snowman Moments—X36

Xmas Coo Moments—X34

Xmas Stag Moments—X35