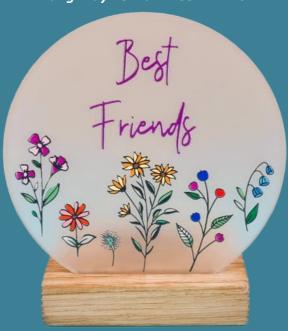

Home Sweet Home—M27

Best Friends—M28

All candles in the moments collection are boxed flat, making them all incredibly easy & convenient to display, store, and ship.

Fairy Godmother—M13

What part of woof—M14