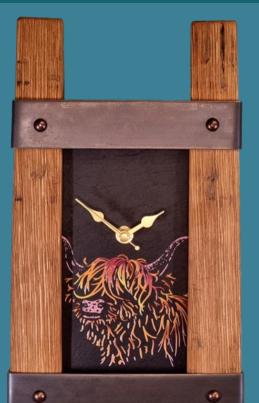

## Whisky Barrel Clocks

Small Tweed
Mantle Clock—C02
20 cm H

Small Mantle Clock—C06 20 cm H

With oak Whisky Barrel staves every piece of wood is different in size, colour, finish and appearance.

(Photographs are for reference only)

Our Whisky barrel clocks are offered in a number of different Harris Tweeds. Please visit our website to view our current availability:

www.LTCreations.co.uk

Medium Tweed Wall Clock—C03 32 cm H

Twin Stave Wall Clock 22cm W x 38 cm H