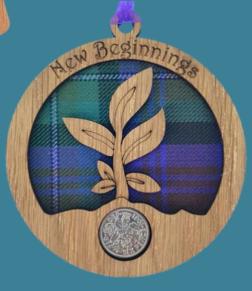

Why not create a lucky sixpence specific to your town/city. The ideal gift for your favourite teacher or classroom assistant.

New Beginnings—LS96 9cm W x 10cm H

Happy Birthday—LS68 9cm W x 10cm H

Braw New Hoose—LS11 New Home—LS70 10cm W x 7cm H