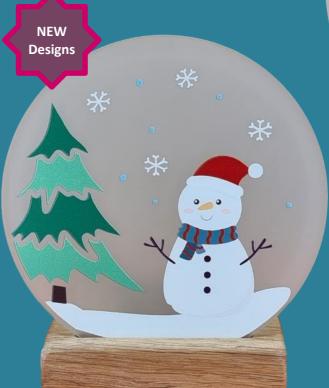

## Christmas Tea-lights

With handmade oak bases plus new & vibrant full-colour designs these Christmas moments tea-light holders look amazing on the mantlepiece.

Xmas Snowman Moments—X36

Xmas Coo Moments—X34