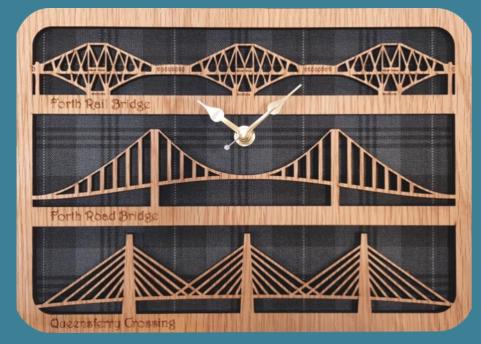

### Clocks

All our clocks are fully boxed, complete with protective fittings to prevent damage to the clock hands and mechanism during transport.

Forth Bridges Clock—LC07 30 cm W x 21 cm H

Highland Coo Clock—LC14 23 cm W x 25 cm H

#### Pages 44 - 45 - Tartan Clocks

| Tuges 44 45 Turtum clocks |               |        |
|---------------------------|---------------|--------|
| Product                   | Trade (ExVAT) | RRP    |
| Forth Bridges Clock       | £16.65        | £39.95 |
| Highland Coo Clock        | £16.65        | £39.95 |
| Stag Clock                | £14.56        | £34.95 |
| Small Map Clocks          | £8.31         | £19.95 |
| Skyline Clock             | £14.56        | £34.95 |