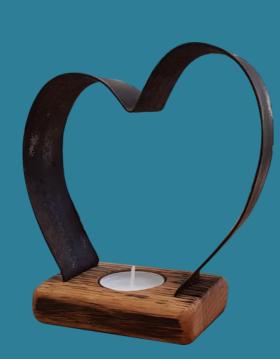

# Heart Tea-lights

Our range of tea-light holders are all lovingly handmade from reclaimed Scottish oak whisky barrels.

With reclaimed oak whisky barrel staves each piece of wood is different in size, finish & appearance. This means that no two pieces are ever the same.

Now individually boxed

Small Heart—BH01 16cm H

Medium Heart—BH02 21cm H