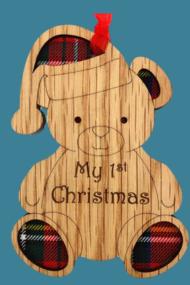

### Christmas Decorations

Christmas Coo—X05 9cm W x 7cm H

**Angel—X29** 8.5cm W x 13cm H

Santa Piper—X07 8cm W x 14cm H

1st Christmas—X02 9cm W x 12.5cm H