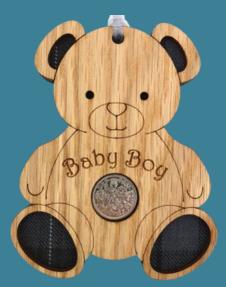

# Lucky Sixpences

**Teddy Bear**—9cm W x 11cm H

Baby Boy—LS05

Christening—LS07
Baptism—LS34

Baby Girl—LS06

Graduation—LS38 10cm W x 7cm H

On your

Graduation