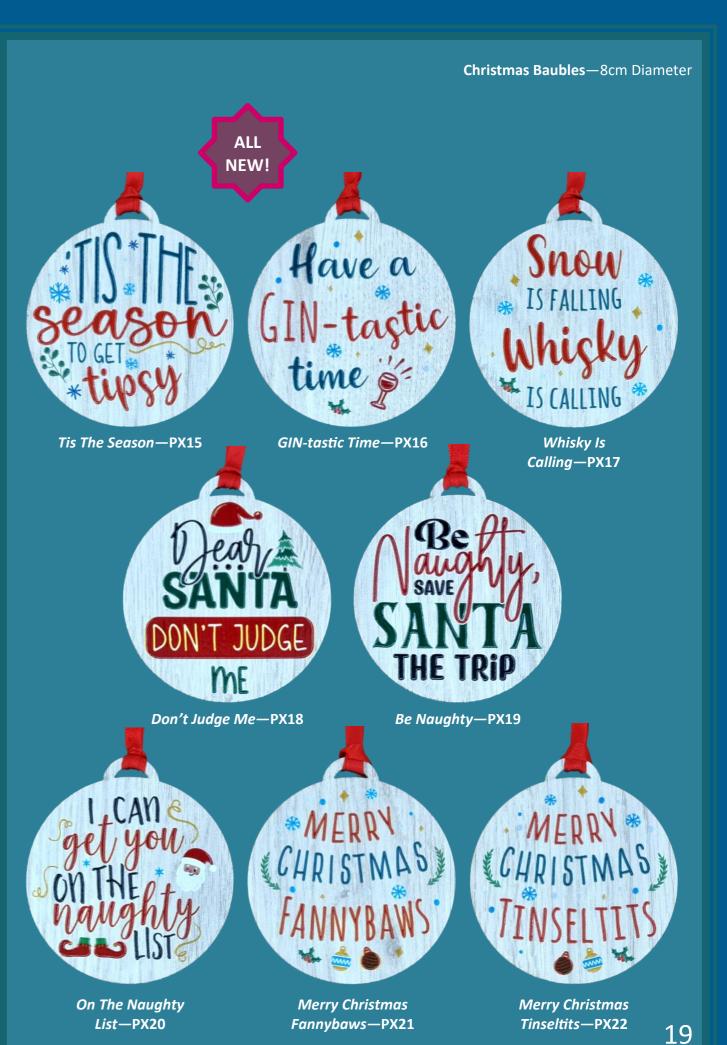

### Christmas Decorations

Christmas Coo—X05 9cm W x 7cm H

**Angel—X29** 8.5cm W x 13cm H

Santa Piper—X07 8cm W x 14cm H

1st Christmas—X02 9cm W x 12.5cm H

### Christmas Decorations

First Christmas As Mr & Mrs—PX07

First Christmas Together—PX08

Baby's First Christmas—PX09

First Christmas New House—PX10

Merry Christmas—PX11

I Still Believe In Santa—PX12

Bah Humbug—PX13

I Was Framed—PX14