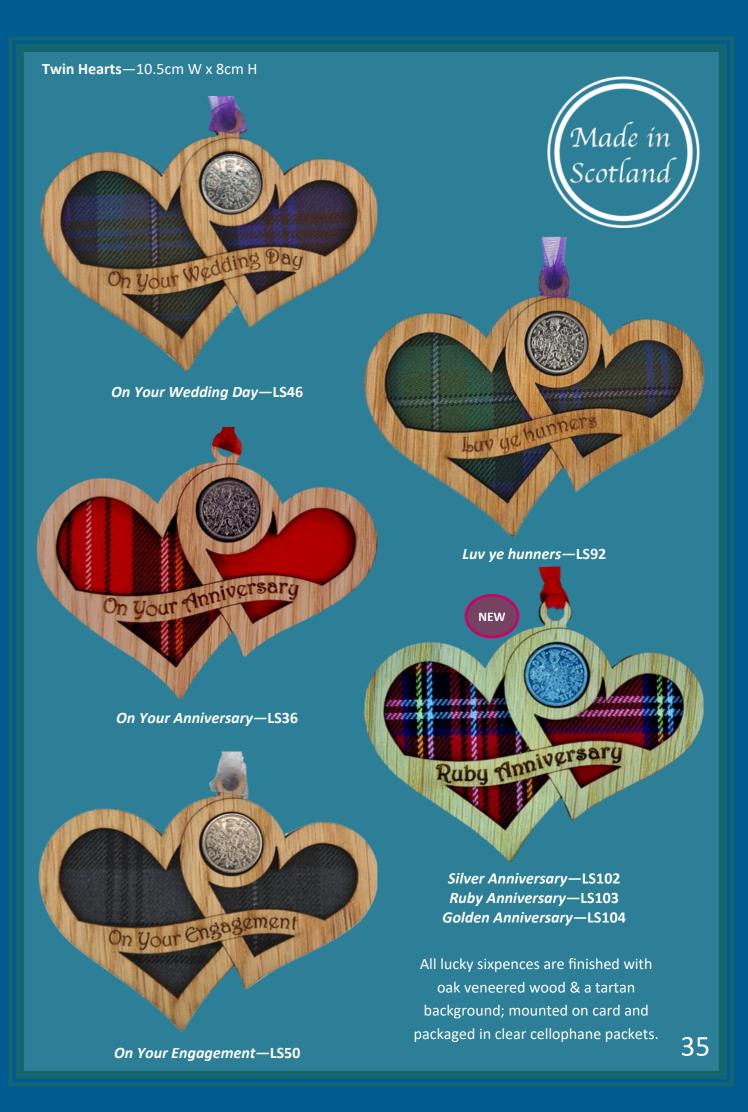

# Lucky Sixpences

Mr & Mrs—LS20

Mr & Mr-LS21

Mrs & Mrs—LS22

Horseshoe—LS100 9cm W x 10cm H

Mr & Mrs—LS23 Mr & Mr—LS24 Mrs & Mrs—LS25

On Our Anniversary—LS98

Bride & Groom—LS95

# Lucky Sixpences

**Teddy Bear**—9cm W x 11cm H

Baby Boy—LS05

Christening—LS07
Baptism—LS34

Baby Girl—LS06

Graduation—LS38 10cm W x 7cm H

On your

Graduation

Why not create a lucky sixpence specific to your town/city. The ideal gift for your favourite teacher or classroom assistant.

New Beginnings—LS96 9cm W x 10cm H

Happy Birthday—LS68 9cm W x 10cm H

Braw New Hoose—LS11 New Home—LS70 10cm W x 7cm H

*Heart*—LS13 10cm W x 9cm H

Happy Retirement—LS69 9cm W x 10cm H

**Ages**—**LS81**—**89** 9cm W x 10cm H

Clover—LS37 9cm W x 11cm H

## Lucky Sixpences

**Coo**—**LS54** 7.5cm W x 9.5cm H

Scotland Map—LS14

8cm W x 13cm H

Thistle—LS12 8.5cm W x 9.5cm H