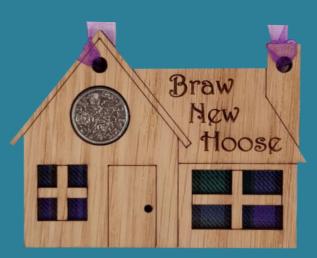

Why not create a lucky sixpence specific to your town/city. The ideal gift for your favourite teacher or classroom assistant.

New Beginnings—LS96 9cm W x 10cm H

Happy Birthday—LS68 9cm W x 10cm H

Braw New Hoose—LS11 New Home—LS70 10cm W x 7cm H