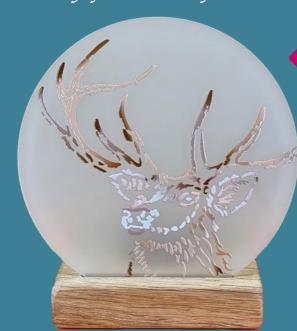

Xmas Stag Moments—X35

Stag—M02

Puffins—M35

Highland Cow—M01

Thistle—M03

Wildflowers—M33

True Friends—M04

Moments Tea-Lights—13cm H x 13cm W

Poppies—M34