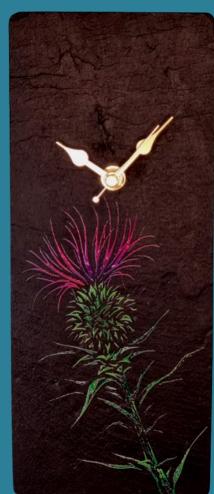

10cm x 10cm

Slate Placemats
Available in packs of 2
28cm x 21cm

Coo—SOP12 Stag—SOP22 Thistle—SOP32

Coo-SOC11

NEW

Our Stone & Oak range of clocks are all lovingly handmade from reclaimed Scottish oak whisky barrels & feature a slate

centrepiece with vibrant artwork.

Slate Twin Stave Clock— 22cm W x 38cm H

All our clocks are fully boxed, complete with protective fittings to prevent damage to the clock hands and mechanism during transport.

#### Slate Medium Wall Clock— 11.5cm W x 27.5cm H

Coo-SOC14

Stag—SOC24

Thistle—SOC34