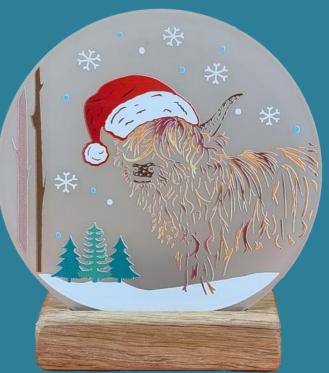

## Christmas Tea-lights

With handmade oak bases plus new & vibrant full-colour designs these Christmas moments tea-light holders look amazing on the mantlepiece.

Xmas Snowman Moments—X36

Xmas Coo Moments—X34

### Moments Collection

NEW Designs

Combining beautiful artwork with handmade Scottish oak bases, our collection of tea-light holders offer a unique gift for all of life's moments.

Freshly updated with new full colour designs.