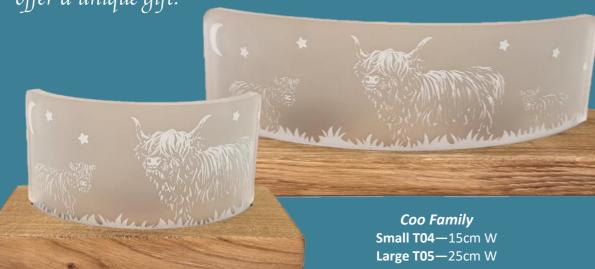

### Crescent Range

Combining the precision engraving of our collection of gifts with bases handmade from finished oak, our Crescent Range of tea-light holders offer a unique gift.

safely.

Butterfly Small T10—15cm W