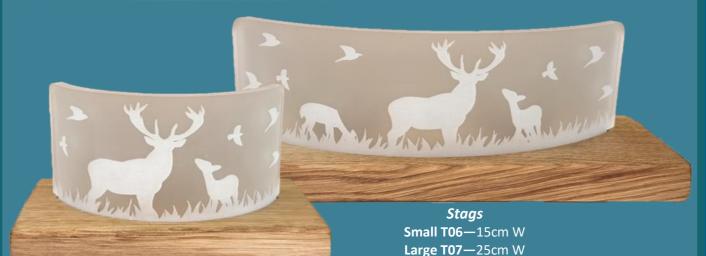

### Crescent Range

Combining the precision engraving of our collection of gifts with bases handmade from finished oak, our Crescent Range of tea-light holders offer a unique gift.

safely.

Butterfly Small T10—15cm W