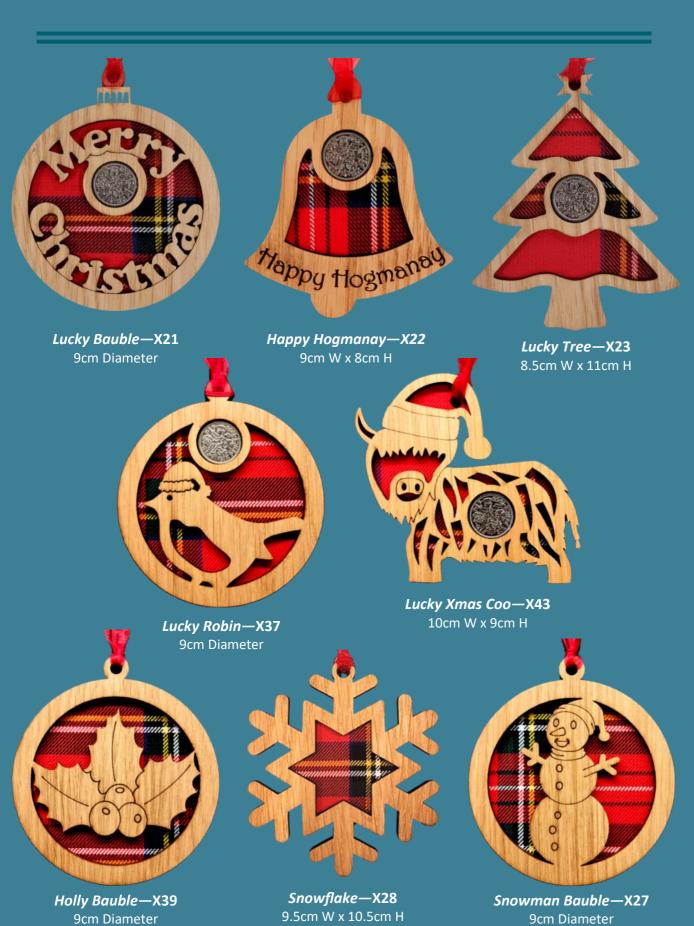

### Christmas Decorations

Christmas Coo—X05 9cm W x 7cm H

**Angel—X29** 8.5cm W x 13cm H

Santa Piper—X07 8cm W x 14cm H

1st Christmas—X02 9cm W x 12.5cm H

### Christmas Decorations