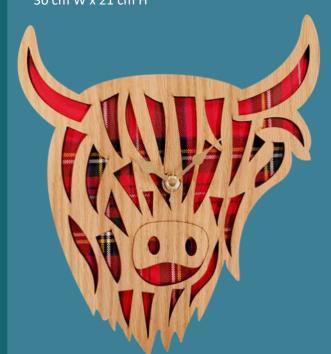

### Clocks

All our clocks are fully boxed, complete with protective fittings to prevent damage to the clock hands and mechanism during transport.

Forth Bridges Clock—LC07 30 cm W x 21 cm H

Highland Coo Clock—LC14 23 cm W x 25 cm H

#### Pages 44 - 45 - Tartan Clocks

| Tuges 44 45 Turtum clocks |               |        |
|---------------------------|---------------|--------|
| Product                   | Trade (ExVAT) | RRP    |
| Forth Bridges Clock       | £16.65        | £39.95 |
| Highland Coo Clock        | £16.65        | £39.95 |
| Stag Clock                | £14.56        | £34.95 |
| Small Map Clocks          | £8.31         | £19.95 |
| Skyline Clock             | £14.56        | £34.95 |