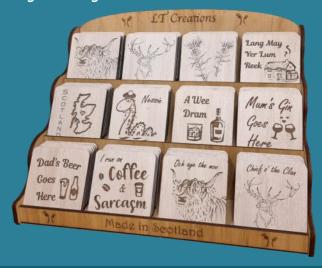

### Engraved Coasters

The latest addition to our range, a collection of Keyrings, Magnets, Hanging Decorations & Coasters. With a selection of products to cater towards the tourist market as well as the local customers.

Square Coaster—9.2cm W x 9.2cm H

Highland Coo—PR01

Stag—PR02

Thistles—PR03

Lum Reek—PR04

Scotland Map—PR05

Nessie—PR06

A Wee Dram—PR07

Mum's Gin-PR08

Dad's Beer—PR09

Coffee & Sarcasm—PR10

Och aye—PR11

Chief O' The Clan—PR12

Prosecco—PR13

Beer Pressure—PR14

**Comes From Grapes—PR15** 

Tomorrow's Whisky—PR16

Hug In A Mug—PR17

Let The Fun BeGin—PR18

All our coasters are also available as part of a bundle.

Including a coaster display stand that has 12 spots to hold up to 100 coasters at once.