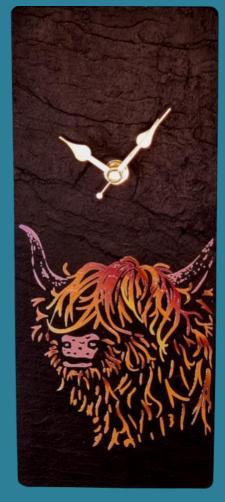

### Clocks

All our clocks are fully boxed, complete with protective fittings to prevent damage to the clock hands and mechanism during transport.

Forth Bridges Clock—LC07 30 cm W x 21 cm H

Highland Coo Clock—LC14 23 cm W x 25 cm H