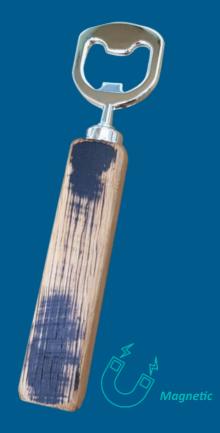

Twin Set—WSS02 20cm L

Single Set—WSS01 10cm L

Bases Available Separately

Hand Bottle Opener—BT01
18cm H

Wall Bottle Opener—BT02 26cm H