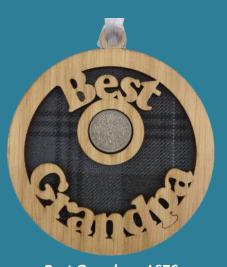

### Custom



We can also create custom Lucky Sixpences which are personalised to your town/local area.

If you are interested in creating any custom products then please get in touch.

Sales@LTCreations.co.uk

(Minimum order quantities may apply)



## Lucky Sixpences

#### For Someone Special

Heart—10cm W x 9cm H

Wee Granny—LS40



Braw Maw—LS41 Wonderful Mum—LS71

**Heart**—10cm W x 9cm H **Round**— 9cm Diameter



Best Pal—LS45



Wonderful Sister—LS73



Lovely Daughter—LS74



Best Dad Ever—LS51

Following an increasing number of requests, we are now able to adjust our lucky sixpence with your preferred spelling.

Whether it's Gramps, Grandad,
Di or something else entirely.
Please get in touch if you would
like to create regional
variations.

(minimum order quantities may apply)



Best Grandpa—LS76

### Tartan Coasters

Round Coaster—9.5cm Diameter







Stag—LCR40



Celtic Knot—LCR45



**Scotland Map—LCR05** 



Tree of Life—LCR44



Thistle—LCR04



Forth Rail Bridge—LCR07



Edinburgh Castle—LCR01



Puffins—LCR48

All our felt-backed coasters are produced from oak veneered wood and coated with teak oil to enhance the finish and preserve their condition.



Highland Coo—LCR08



Thistle—LCR09



Bagpipes—LCR11



Sporran—LCR10

Kilt Coaster—10cm W x 10.5cm H

### Custom Coasters





We can also create custom coasters featuring local phrases, logos or landmarks.









41

### Tartan Coasters

Square Coaster—9.5cm W x 9.5cm H



Scotland Map—LCR16



Lum Reek—LCR19



Chief O' The Clan—LCR15



Auld Lang Syne—LCR47



Wee Dram—LCR17



Coffee & Sarcasm—LCR