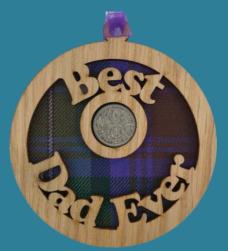

Best Dad Ever—LS51

Following an increasing number of requests, we are now able to adjust our lucky sixpence with your preferred spelling.

Whether it's Gramps, Grandad,
Di or something else entirely.
Please get in touch if you would
like to create regional
variations.