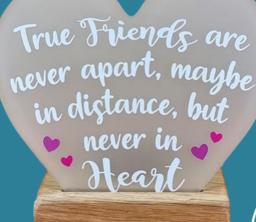

Stag—M02

Puffins—M35

Highland Cow—M01

Thistle—M03

Wildflowers—M33

True Friends—M04

Moments Tea-Lights—13cm H x 13cm W

Poppies—M34