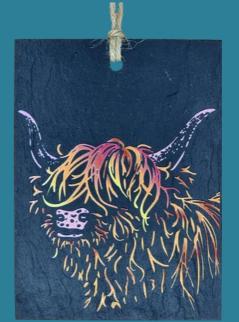

(Photographs are for reference only)

Twin Glass Base Set—WS02 20cm L

Made in Scotland

• Timeless • Natural • Refined •

Our range of slate tableware is finished with smooth sides, rounded corners & a foam backing. All nicely presented in our stylish gift boxes.

10cm x 10cm

Slate Placemats
Available in packs of 2
28cm x 21cm

Coo—SOP12 Stag—SOP22 Thistle—SOP32

Coo-SOC11

NEW

Our Stone & Oak range of clocks are all lovingly handmade from reclaimed Scottish oak whisky barrels & feature a slate