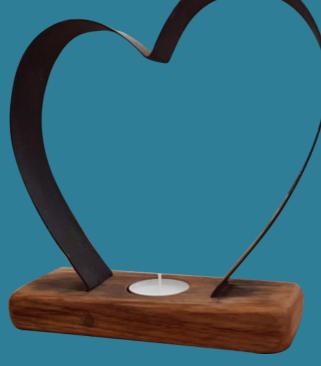

# Heart Tea-lights

Our range of tea-light holders are all lovingly handmade from reclaimed Scottish oak whisky barrels.

With reclaimed oak whisky barrel staves each piece of wood is different in size, finish & appearance. This means that no two pieces are ever the same.

Now individually boxed

Small Heart—BH01 16cm H

Medium Heart—BH02 21cm H