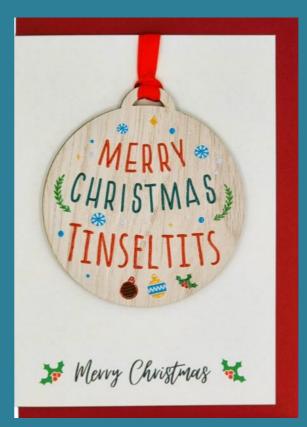

All our new greetings
cards include a
removeable hanging
decoration that can
be displayed long
after the card has
been recycled.

Tinseltits—AX22

Fannybaws—AX21

Merry Christmas—AX23

Bonnie Scotland—AX24