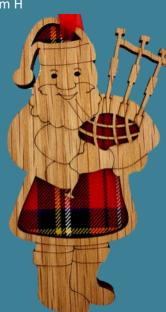

### Christmas Decorations

Christmas Coo—X05 9cm W x 7cm H

**Angel—X29** 8.5cm W x 13cm H

Santa Piper—X07 8cm W x 14cm H

1st Christmas—X02 9cm W x 12.5cm H