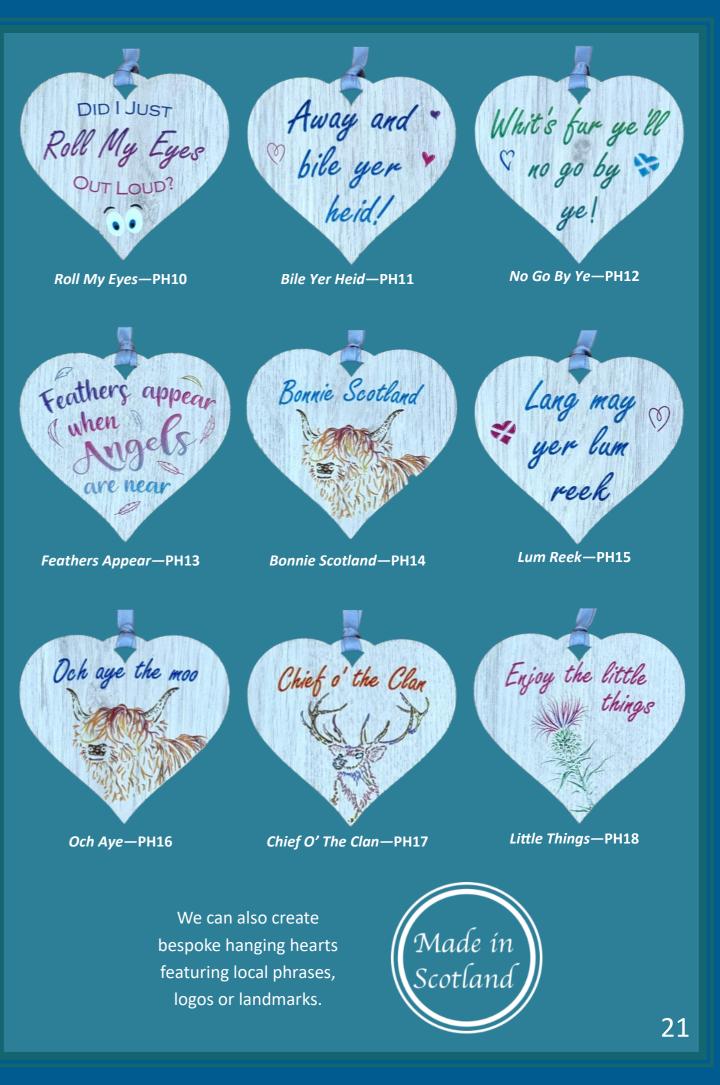

## Hanging Decorations

Thistles—PH03

Heart Plaque—9cm W x 8cm H

Mammy's Mammy—PH07

Daddy's Mammy—PH19

understand

What part of woof—PH04

Ma Braw May Lu ye Hunners! Ma Braw Maw—PH08

Square Coaster—9.2cm W x 9.2cm H

Highland Coo—PR01

Stag—PR02

Thistles—PR03

Lum Reek—PR04

Scotland Map—PR05

Nessie—PR06

A Wee Dram—PR07

Chief O' The Clan—MG08

Lum Reek—MG09

Nessie-MG11

Piper—MG10

Lion—MG12

Moon and Back—MG13

A Wee Hug—MG14

Missing Piece—MG15

be around Copeople that are good for your Soul

Good for your soul—M05

Good Friends—M06

Angels are near—M07

Posher than next door—M08

Hame is where the hairt is—M20

Family makes a house a home—M10

Lang May Yer Lum Reek—M16