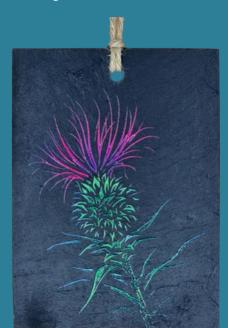

10cm x 10cm

Slate Placemats
Available in packs of 2
28cm x 21cm

Coo—SOP12 Stag—SOP22 Thistle—SOP32

Coo-SOC11

NEW

Our Stone & Oak range of clocks are all lovingly handmade from reclaimed Scottish oak whisky barrels & feature a slate

#### Slate Hanger— 10cm W x 13cm H

Coo-SOH1

Stag—SOH2

Thistle—SOH3

#### Slate Medium Wall Clock— 11.5cm W x 27.5cm H

Coo-SOC14

Stag—SOC24

Thistle—SOC34