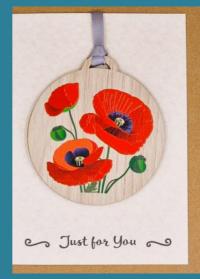

Wildflowers—AA04

Poppies—AA05

Puffins—AA06

All our new greetings cards include a removeable hanging decoration that can be displayed long after the card has been recycled.

Cards are printed in the UK with bio-degradable & compostable cello bags.