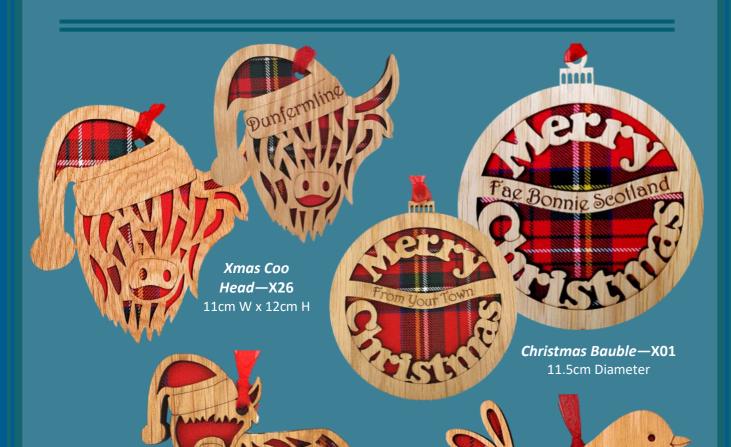

### Christmas Decorations

Christmas Coo—X05 9cm W x 7cm H

**Angel—X29** 8.5cm W x 13cm H

Santa Piper—X07 8cm W x 14cm H

1st Christmas—X02 9cm W x 12.5cm H