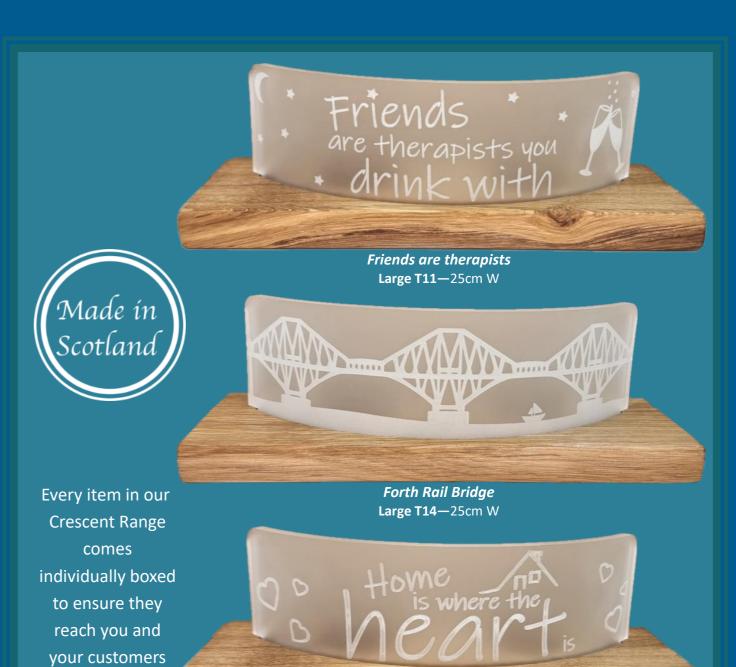

### Crescent Range

Combining the precision engraving of our collection of gifts with bases handmade from finished oak, our Crescent Range of tea-light holders offer a unique gift.

safely.

Butterfly Small T10—15cm W