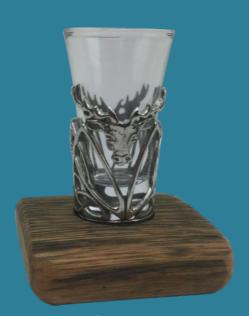

### Shot Glass Sets

All our Pewter Shot Glass bases are handmade from Scottish oak whisky barrels and feature genuine Harris Tweed inserts.

Shot glasses encased in Pewter with stag and thistle decoration included in set.

Twin Set—WSS02 20cm L

Single Set—WSS01 10cm L

Bases Available Separately

Hand Bottle Opener—BT01
18cm H

Wall Bottle Opener—BT02 26cm H