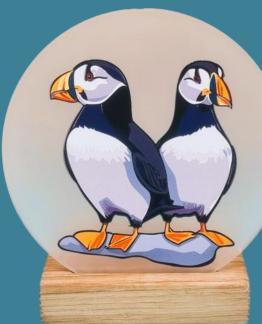

Stag—M02

Puffins—M35

Highland Cow—M01

Thistle—M03

Wildflowers—M33

True Friends—M04

Moments Tea-Lights—13cm H x 13cm W

Poppies—M34