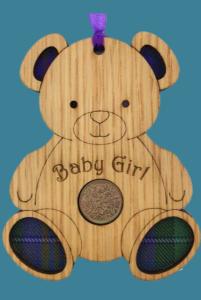

# Lucky Sixpences

**Teddy Bear**—9cm W x 11cm H

Baby Boy—LS05

Christening—LS07
Baptism—LS34

Baby Girl—LS06

Graduation—LS38 10cm W x 7cm H

On your

Graduation