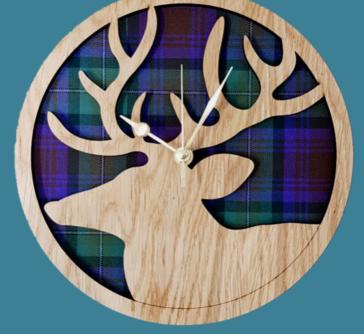

Stag Clock—LC16
25cm Diameter

All our clocks are offered with a number of tartans,

To view the most up to date selection of tartans available, please visit our website

www.LTCreations.co.uk

Framed Scotland Map—LC09
14.5 cm W x 21 cm H

#### Pages 44 - 45 - Tartan Clocks

| Tuges 44 45 Turtum clocks |               |        |
|---------------------------|---------------|--------|
| Product                   | Trade (ExVAT) | RRP    |
| Forth Bridges Clock       | £16.65        | £39.95 |
| Highland Coo Clock        | £16.65        | £39.95 |
| Stag Clock                | £14.56        | £34.95 |
| Small Map Clocks          | £8.31         | £19.95 |
| Skyline Clock             | £14.56        | £34.95 |