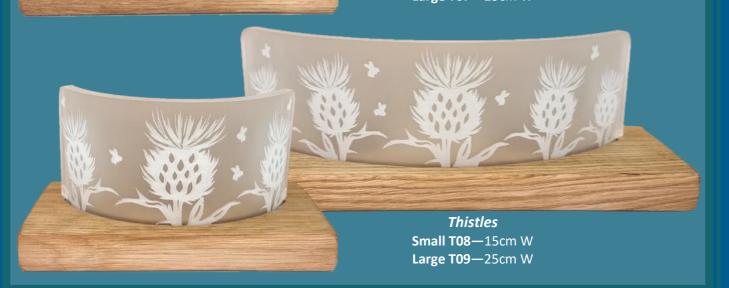

### Crescent Range

Combining the precision engraving of our collection of gifts with bases handmade from finished oak, our Crescent Range of tea-light holders offer a unique gift.

safely.

Butterfly Small T10—15cm W