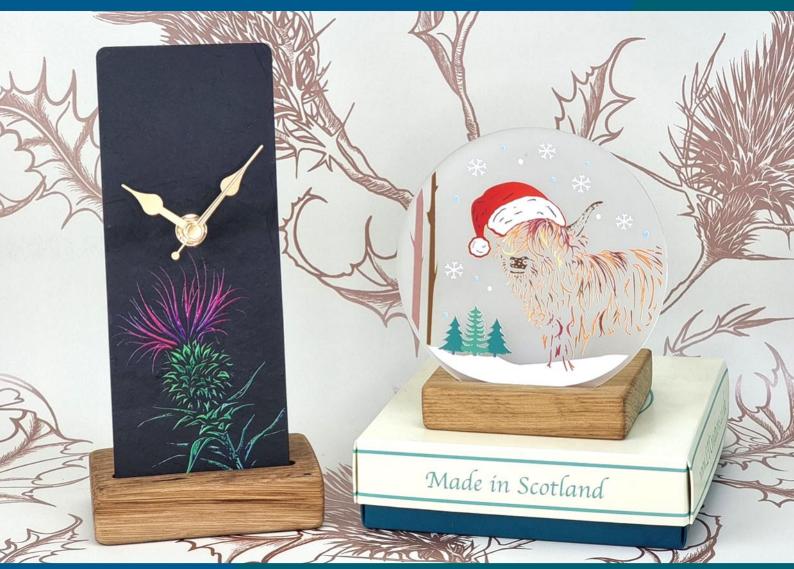

10cm x 10cm

Slate Placemats
Available in packs of 2
28cm x 21cm

Coo—SOP12 Stag—SOP22 Thistle—SOP32

Coo-SOC11

NEW

Our Stone & Oak range of clocks are all lovingly handmade from reclaimed Scottish oak whisky barrels & feature a slate

centrepiece with vibrant artwork.

Slate Twin Stave Clock— 22cm W x 38cm H

All our clocks are fully boxed, complete with protective fittings to prevent damage to the clock hands and mechanism during transport.