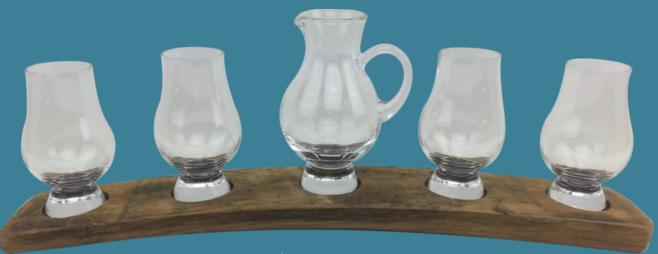

## Whisky Glass Base Sets

Five Glass Base Set—WS05 50cm L

Triple Glass Base Set—WS03
30cm L

All whisky glass bases feature genuine Harris Tweed inserts.

Colour of tweed inserts may vary between products but all inserts on each item will be from the same tweed.

Single Glass Base Set—WS01
10cm L

**Bases Available Separately** 

Twin Set with Jug—WS02J 20cm L

All our whisky glass bases are handmade from Scottish oak whisky barrels.

With oak Whisky Barrel staves every piece of wood is different in size, colour, finish and appearance.