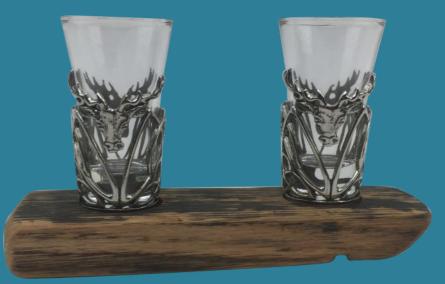

### Shot Glass Sets

All our Pewter Shot Glass bases are handmade from Scottish oak whisky barrels and feature genuine Harris Tweed inserts.

Shot glasses encased in Pewter with stag and thistle decoration included in set.

Twin Set—WSS02 20cm L

Single Set—WSS01 10cm L

Bases Available Separately

Hand Bottle Opener—BT01
18cm H

Wall Bottle Opener—BT02 26cm H