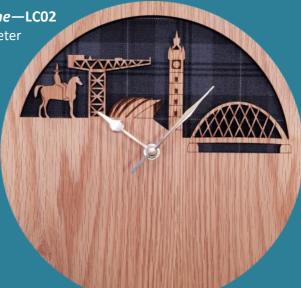

fins—HD11



Thistle—HD03



Celtic Knot—HD04



Tree of Life—HD06



Piper—HD07



Scotland Map—HD05



Dancer—HD09

### Clocks



All our clocks are fully boxed, complete with protective fittings to prevent damage to the clock hands and mechanism during transport.

Forth Bridges Clock—LC07 30 cm W x 21 cm H





Highland Coo Clock—LC14 23 cm W x 25 cm H

Stag Clock—LC16
25cm Diameter

All our clocks are offered with a number of tartans,

To view the most up to date selection of tartans available, please visit our website

www.LTCreations.co.uk



Framed Scotland Map—LC09
14.5 cm W x 21 cm H

Made in

Scotland



Inset Scotland Map—LC08 12 cm W x 18.5 cm H

All our clocks are produced from oak veneered wood and coated with teak oil to enhance the finish and preserve their condition.







Scotland Skyline—LC01
25cm Diameter

Glasgow Skyline—LC03
25cm Diameter

## Whisky Barrel Clocks



Small Tweed
Mantle Clock—C02
20 cm H



Small Mantle Clock—C06 20 cm H

With oak Whisky Barrel staves every piece of wood is different in size, colour, finish and appearance.

(Photographs are for reference only)



Our Whisky barrel clocks are offered in a number of different Harris Tweeds. Please visit our website to view our current availability:

www.LTCreations.co.uk



Medium Tweed Wall Clock—C03 32 cm H





Twin Stave Wall Clock 22cm W x 38 cm H

All our clocks are fully boxed, complete with protective fittings to prevent damage to the clock hands and mechanism during transport.

# Heart Tea-lights



Our range of tea-light holders are all lovingly handmade from reclaimed Scottish