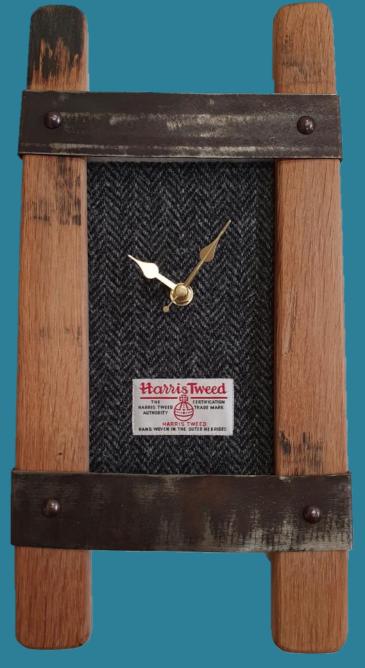

## Whisky Barrel Clocks

Small Tweed
Mantle Clock—C02
20 cm H

Small Mantle Clock—C06 20 cm H

With oak Whisky Barrel staves every piece of wood is different in size, colour, finish and appearance.

(Photographs are for reference only)

Our Whisky barrel clocks are offered in a number of different Harris Tweeds. Please visit our website to view our current availability:

www.LTCreations.co.uk

Medium Tweed Wall Clock—C03 32 cm H

Twin Stave Wall Clock 22cm W x 38 cm H